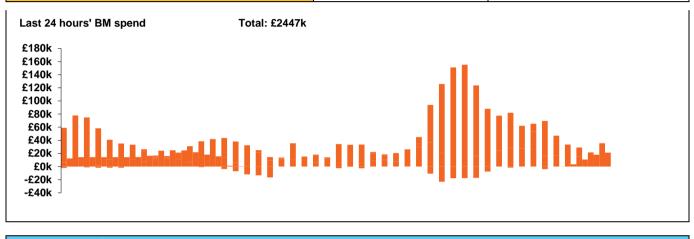

| Yesterday's Market Summary |                        |
|----------------------------|------------------------|
| Cash out price (Max)       | £142.66/MWh (SP 34-37) |
| Cash Out Price (Min)       | £32.11/MWh (SP 15-19)  |
| Peak Demand Yesterday      | 42,198 MW              |