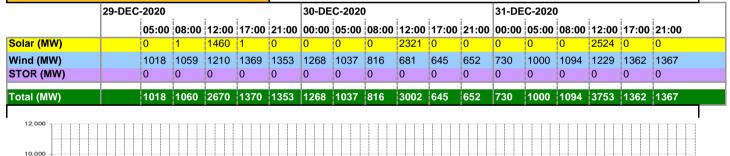

## nationalgridESO UNRESTRICTED

| Interconnectors<br>Net Transfer Capacity (MWs) |        |        |                 |
|------------------------------------------------|--------|--------|-----------------|
| Today                                          | Import | Export |                 |
| Netherlands (BritNed)                          | 0      | 0      | Not available   |
| France (IFA)                                   | 2000   | 2000   | Fully available |
| France (IFA2)                                  | 0      | 0      | Commissioning   |
| Belgium (Nemo)                                 | 1020   | 1020   | Fully Available |
| Ireland (EWIC)                                 | 500    | 530    | Fully Available |
| Northern Ireland (MOYLE)                       | 500    | 500    | Fully Available |