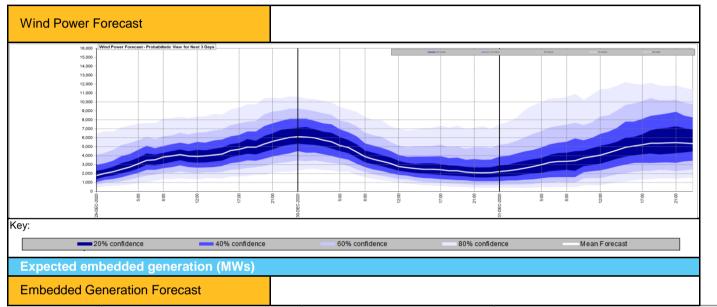

|                                                         | 0                                           | O server and server                                                                                                                                                                                                                                                                                                                                                                                                                                                                                                                                                                                                                                                                                                                                                                                                                                                                                                                                                |
|---------------------------------------------------------|---------------------------------------------|--------------------------------------------------------------------------------------------------------------------------------------------------------------------------------------------------------------------------------------------------------------------------------------------------------------------------------------------------------------------------------------------------------------------------------------------------------------------------------------------------------------------------------------------------------------------------------------------------------------------------------------------------------------------------------------------------------------------------------------------------------------------------------------------------------------------------------------------------------------------------------------------------------------------------------------------------------------------|
| Weather<br>Latest forecast                              | Source<br>Met Office                        | Commentary<br>Today:                                                                                                                                                                                                                                                                                                                                                                                                                                                                                                                                                                                                                                                                                                                                                                                                                                                                                                                                               |
| (Summary)                                               | SEPA<br>Natural Resources Wales             | <ul> <li>Wintry showers affecting northern Scotland, Northern Ireland and northwest England, with some longer spells of sleet and snow later. Brighter elsewhere, before rain, sleet and snow affects southern England. Feeling cold for most, but not in the far southwest.</li> <li>Tonight:<br/>Rain and sleet clearing away from southeast England. Showers or longer spells of rain and sleet across north and northwest and turning to snow over hills. Dry and cold elsewhere.</li> </ul>                                                                                                                                                                                                                                                                                                                                                                                                                                                                   |
| General Weather Concerns                                | Met Office Weather                          | Weather Warnings:                                                                                                                                                                                                                                                                                                                                                                                                                                                                                                                                                                                                                                                                                                                                                                                                                                                                                                                                                  |
| e.g. wind, rain, snow, flooding,<br>GB Weather Warnings | Warnings<br>SEPA<br>Natural Resources Wales | <ul> <li>Yellow warning of snow</li> <li>Areas affected: Grampian   Highlands &amp; Eilean Siar   Northern Ireland  <br/>Strathclyde</li> <li>Yellow warning of ice</li> <li>Areas affected: Grampian   Highlands &amp; Eilean Siar   Northern Ireland  <br/>Strathclyde</li> <li>Yellow warning of snow</li> <li>East of England   London &amp; South East England   South West England  <br/>Wales Central, Tayside &amp; Fife   East Midlands   Grampian   Highlands &amp;<br/>Eilean Siar   London &amp; South East England   North East England   North<br/>West England   SW Scotland, Lothian Borders   South West England   North<br/>West England   SW Scotland, Lothian Borders   South West England  <br/>Strathclyde   Wales   West Midlands   Yorkshire &amp; Humber</li> <li>Yellow warning of ice</li> <li>North West England   Wales   West Midlands East of England   London<br/>&amp; South East England   South West England   Wales</li> </ul> |
|                                                         |                                             |                                                                                                                                                                                                                                                                                                                                                                                                                                                                                                                                                                                                                                                                                                                                                                                                                                                                                                                                                                    |
|                                                         |                                             | UK Flood Warnings:                                                                                                                                                                                                                                                                                                                                                                                                                                                                                                                                                                                                                                                                                                                                                                                                                                                                                                                                                 |
|                                                         |                                             | 54 Flood Warnings issued for England                                                                                                                                                                                                                                                                                                                                                                                                                                                                                                                                                                                                                                                                                                                                                                                                                                                                                                                               |
|                                                         |                                             | 0 Flood Warnings issued for Scotland                                                                                                                                                                                                                                                                                                                                                                                                                                                                                                                                                                                                                                                                                                                                                                                                                                                                                                                               |
|                                                         |                                             | 2 Flood Warnings issued for Wales                                                                                                                                                                                                                                                                                                                                                                                                                                                                                                                                                                                                                                                                                                                                                                                                                                                                                                                                  |