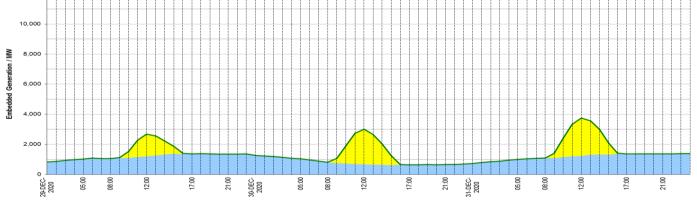

## nationalgridESO UNRESTRICTED

| Interconnectors<br>Net Transfer Capacity (MWs) |        |        |                 |
|------------------------------------------------|--------|--------|-----------------|
| Today                                          | Import | Export |                 |
| Netherlands (BritNed)                          | 0      | 0      | Not available   |
| France (IFA)                                   | 2000   | 2000   | Fully available |
| France (IFA2)                                  | 0      | 0      | Commissioning   |
| Belgium (Nemo)                                 | 1020   | 1020   | Fully Available |
| Ireland (EWIC)                                 | 500    | 530    | Fully Available |
| Northern Ireland (MOYLE)                       | 500    | 500    | Fully Available |