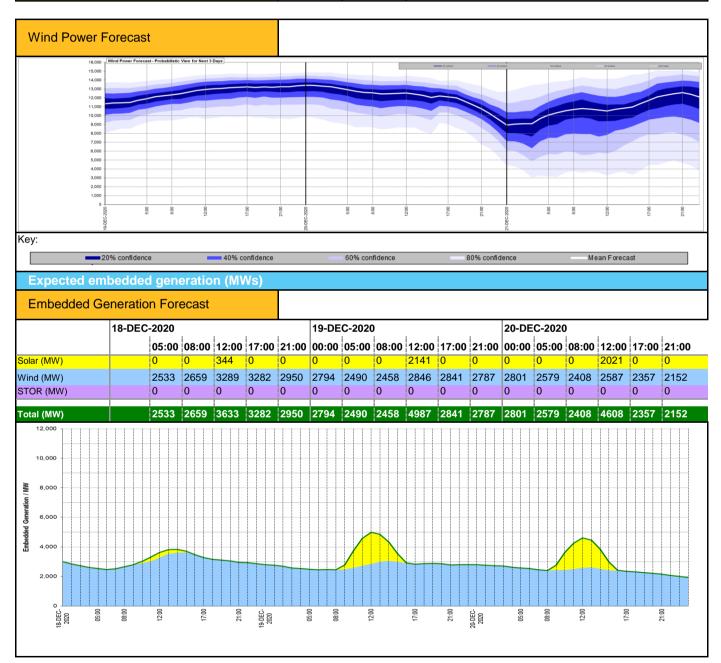

| <b>U</b>    |   |
|-------------|---|
| UNRESTRICTE | D |

| Weather                                                                             | Source                                                             | Commentary                                                                                                                                                                                                                                                                                                                                                                                                                                                           |
|-------------------------------------------------------------------------------------|--------------------------------------------------------------------|----------------------------------------------------------------------------------------------------------------------------------------------------------------------------------------------------------------------------------------------------------------------------------------------------------------------------------------------------------------------------------------------------------------------------------------------------------------------|
| Latest forecast<br>(Summary)                                                        | <u>Met Office</u><br><u>SEPA</u><br><u>Natural Resources Wales</u> | <ul> <li>Today:<br/>Rain clearing eastern parts of England during the morning, then a blustery day with a mixture of sunny spells and showers, heaviest and most frequent in the south and west. Showers may contain hail with a risk of thunder.</li> <li>Tonight:<br/>Some eastern parts dry with clear periods, but further showers are expected, particularly in southern and western areas, with some longer spells of rain for north-west Scotland.</li> </ul> |
| General Weather Concerns<br>e.g. wind, rain, snow, flooding,<br>GB Weather Warnings | Met Office Weather<br>Warnings<br>SEPA<br>Natural Resources Wales  | Weather Warnings:<br>None                                                                                                                                                                                                                                                                                                                                                                                                                                            |
|                                                                                     |                                                                    |                                                                                                                                                                                                                                                                                                                                                                                                                                                                      |
|                                                                                     |                                                                    | UK Flood Warnings:<br>107 Flood Warning and Flood Alerts issued for England<br>7 Flood Warnings and Flood Alerts issued for Scotland.<br>58 Flood Warning and Flood Alerts issued for Wales.                                                                                                                                                                                                                                                                         |