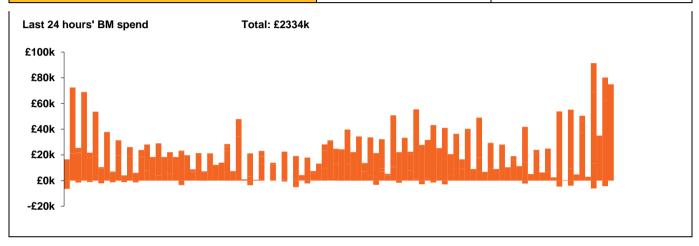

| Yesterday's Market Summary |                     |
|----------------------------|---------------------|
| Cash out price (Max)       | £72.00/MWh (SP 37)  |
| Cash Out Price (Min)       | £0.00/MWh (SP 8-10) |
| Peak Demand Yesterday      | 39,003 MW           |