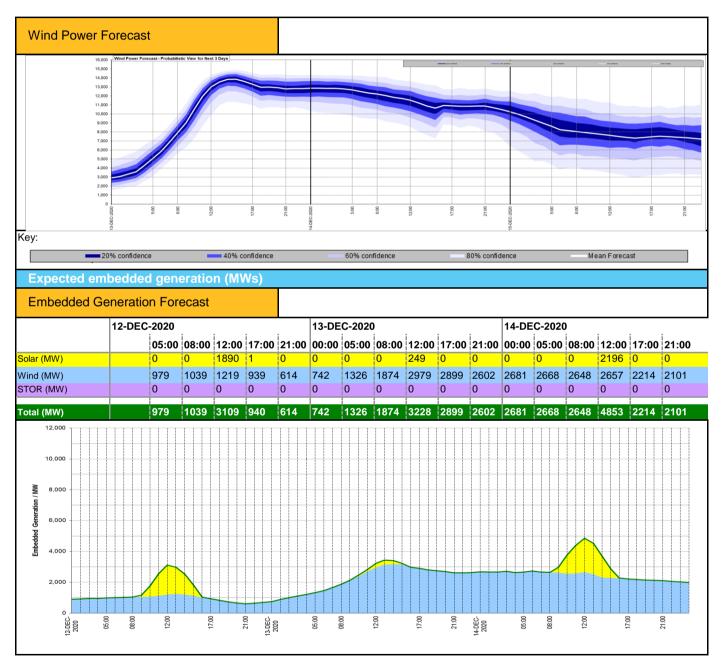

| Weather                                              | Source                                  | Commentary                                                                                                                                                                                                                                                                                                                                                                                                                            |
|------------------------------------------------------|-----------------------------------------|---------------------------------------------------------------------------------------------------------------------------------------------------------------------------------------------------------------------------------------------------------------------------------------------------------------------------------------------------------------------------------------------------------------------------------------|
| Latest forecast<br>(Summary)                         | Met Office SEPA Natural Resources Wales | Today:  Early wet and windy weather in the west spreads eastwards reaching the far north and east of the UK this afternoon. Some heavy rain at times, mainly over western hills. Brighter but showery conditions follow into the west later  Tonight:  Evening rain in the north and east clearing. Otherwise windy with clear spells and blustery showers, heavy at times, heaviest and most frequent showers in the south and west. |
| General Weather Concerns                             | Met Office Weather<br>Warnings          | Weather Warnings:                                                                                                                                                                                                                                                                                                                                                                                                                     |
| e.g. wind, rain, snow, flooding, GB Weather Warnings | SEPA Natural Resources Wales            | None                                                                                                                                                                                                                                                                                                                                                                                                                                  |
|                                                      |                                         | UK Flood Warnings:                                                                                                                                                                                                                                                                                                                                                                                                                    |
|                                                      |                                         | 7 Flood Alerts issued for England                                                                                                                                                                                                                                                                                                                                                                                                     |
|                                                      |                                         | 3 Flood Alerts issued for Scotland.                                                                                                                                                                                                                                                                                                                                                                                                   |
|                                                      |                                         | 1 Flood Alert issued for Wales.                                                                                                                                                                                                                                                                                                                                                                                                       |