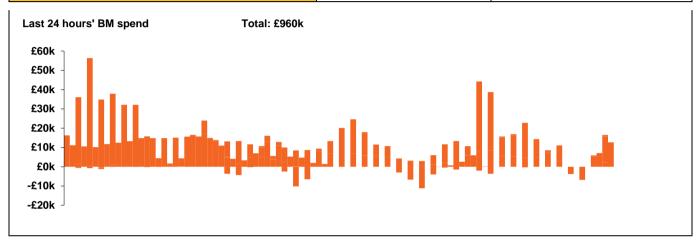

| Yesterday's Market Summary |                       |  |
|----------------------------|-----------------------|--|
| Cash out price (Max)       | £95.00/MWh (SP 37-38) |  |
| Cash Out Price (Min)       | £0.00/MWh (SP 45-46)  |  |
| Peak Demand Yesterday      | 40714 MW              |  |