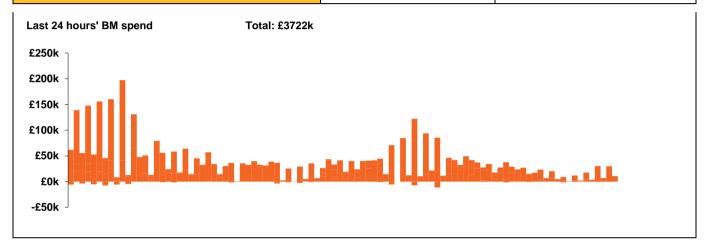

| Yesterday's Market Summary |                              |
|----------------------------|------------------------------|
| Cash out price (Max)       | £125.00/MWh (SP 35)          |
| Cash Out Price (Min)       | £5.00/MWh (SP 15, 19-22, 29) |
| Peak Demand Yesterday      | 43450 MW                     |