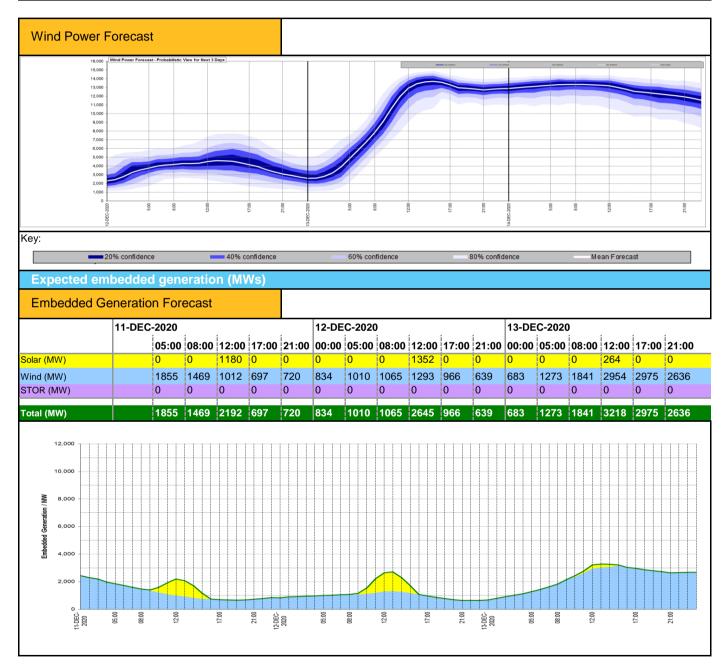

| Weather                                              | Source                                  | Commentary                                                                                                                                                                                                                                                                                                                                                                                                                                                |
|------------------------------------------------------|-----------------------------------------|-----------------------------------------------------------------------------------------------------------------------------------------------------------------------------------------------------------------------------------------------------------------------------------------------------------------------------------------------------------------------------------------------------------------------------------------------------------|
| Latest forecast<br>(Summary)                         | Met Office SEPA Natural Resources Wales | Today:  Eastern areas seeing a lot of low cloud and some fog at first, but brightening up in some places later. Rain in eastern Scotland easing. Sunny intervals further west, but scattered showers mostly near coasts. Temperatures near average.  Tonight: Clearer skies crossing most areas for a time, allowing a touch of frost. Northeast Scotland stays cloudier and damp. Northern Ireland and southwest UK turning cloudy, wet and windy later. |
| General Weather Concerns                             | Met Office Weather<br>Warnings          | Weather Warnings:                                                                                                                                                                                                                                                                                                                                                                                                                                         |
| e.g. wind, rain, snow, flooding, GB Weather Warnings | SEPA<br>Natural Resources Wales         | Yellow warning of rain Areas affected: Central, Tayside & Fife   Grampian                                                                                                                                                                                                                                                                                                                                                                                 |
|                                                      |                                         | LIV Flood Waynings                                                                                                                                                                                                                                                                                                                                                                                                                                        |
|                                                      |                                         | UK Flood Warnings:                                                                                                                                                                                                                                                                                                                                                                                                                                        |
|                                                      |                                         | 4 Flood Alerts issued for England                                                                                                                                                                                                                                                                                                                                                                                                                         |
|                                                      |                                         | 1 Flood Warning and 3 Flood Alerts issued for Scotland.                                                                                                                                                                                                                                                                                                                                                                                                   |
|                                                      |                                         | 1 Flood Alert issued for Wales.                                                                                                                                                                                                                                                                                                                                                                                                                           |