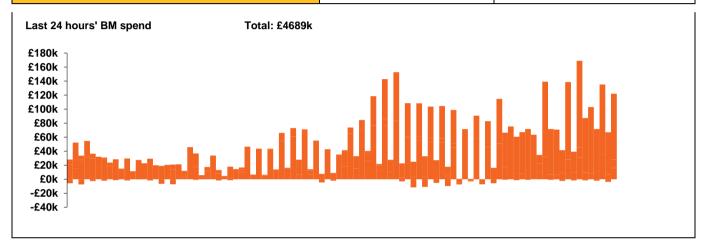

| Yesterday's Market Summary |                              |
|----------------------------|------------------------------|
| Cash out price (Max)       | £95.00/MWh (SP 25-26)        |
| Cash Out Price (Min)       | £5.00/MWh (SP 14, 40-41, 43) |
| Peak Demand Yesterday      | 46,203 MW                    |