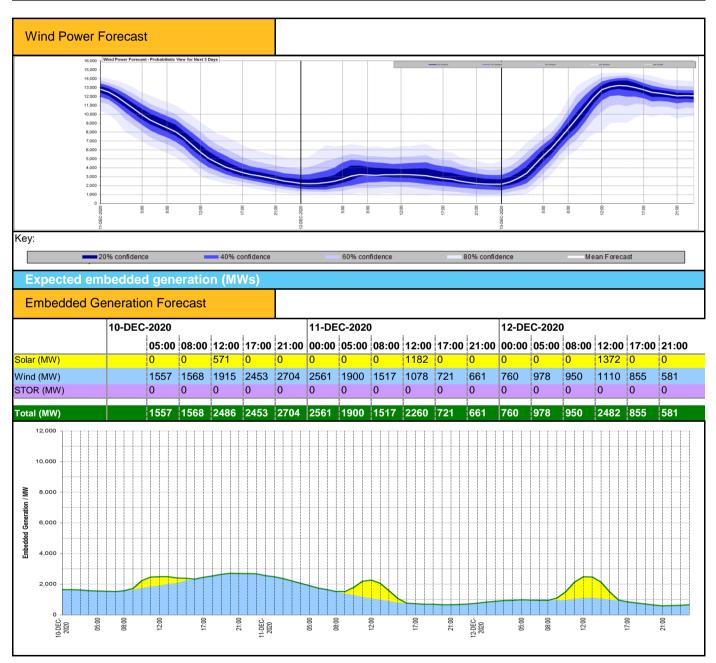

| Weather                          | Source                                  | Commentary                                                                                                                                                                                                                                                                                                                                                                                                                                                                               |
|----------------------------------|-----------------------------------------|------------------------------------------------------------------------------------------------------------------------------------------------------------------------------------------------------------------------------------------------------------------------------------------------------------------------------------------------------------------------------------------------------------------------------------------------------------------------------------------|
| Latest forecast<br>(Summary)     | Met Office SEPA Natural Resources Wales | Today: Wet weather in the east becoming focused in eastern Scotland, while many other central and eastern areas stay dull and drizzly with hill fog. Some southern and south-western areas milder, occasionally brighter but with scattered sharp showers, especially near coasts.  Tonight: Remaining wet in parts of eastern Scotland, while low cloud and mist affects other eastern areas. Further west a few clearer interludes but also some showery rain, especially near coasts. |
| General Weather Concerns         | Met Office Weather                      | Weather Warnings:                                                                                                                                                                                                                                                                                                                                                                                                                                                                        |
| e.g. wind, rain, snow, flooding, | <u>Warnings</u><br>SEPA                 | Yellow warning of rain                                                                                                                                                                                                                                                                                                                                                                                                                                                                   |
| GB Weather Warnings              | Natural Resources Wales                 | Areas affected: Central, Tayside & Fife   Grampian                                                                                                                                                                                                                                                                                                                                                                                                                                       |
|                                  |                                         |                                                                                                                                                                                                                                                                                                                                                                                                                                                                                          |
|                                  |                                         | UK Flood Warnings:                                                                                                                                                                                                                                                                                                                                                                                                                                                                       |
|                                  |                                         | 6 Flood Warnings/Alerts issued for England                                                                                                                                                                                                                                                                                                                                                                                                                                               |
|                                  |                                         | 4 Flood Warnings/Alerts issued for Scotland.                                                                                                                                                                                                                                                                                                                                                                                                                                             |
|                                  |                                         | 1 Flood Warnings/Alerts issued for Wales.                                                                                                                                                                                                                                                                                                                                                                                                                                                |