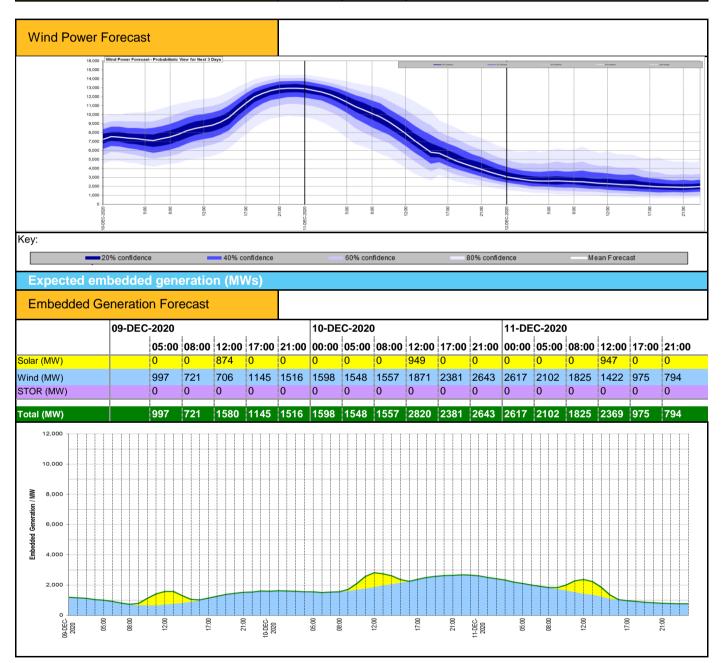

O UNRESTRICTED

| Interconnectors<br>Net Transfer Capacity (MWs) |        |        |                 |
|------------------------------------------------|--------|--------|-----------------|
| Today                                          | Import | Export |                 |
| Netherlands (BritNed)                          | 0      | 0      | Not available   |
| France (IFA)                                   | 2000   | 2000   | Fully available |
| France (IFA2)                                  | 0      | 0      | Commissioning   |
| Belgium (Nemo)                                 | 1020   | 1020   | Fully Available |
| Ireland (EWIC)                                 | 500    | 530    | Fully Available |
| Northern Ireland (MOYLE)                       | 500    | 500    | Fully Available |





| <b>U</b>     |   |
|--------------|---|
| UNRESTRICTED | ) |

| Weather                                                 | Source                                                       | Commentary                                                                                                                                                                                                                                                                                                                                                                                                                                                                                     |
|---------------------------------------------------------|--------------------------------------------------------------|------