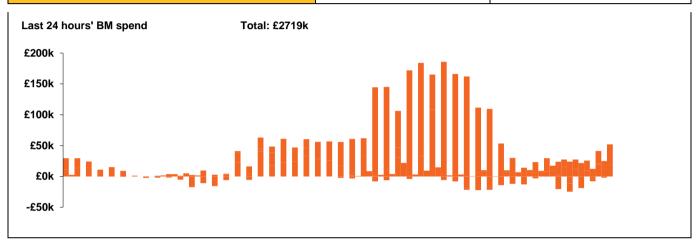

-------------|--|
| General Status                                           |  | Voltage        |  |
| Demand                                                   |  | System Inertia |  |
| System Margins                                           |  | Weather        |  |
| Generation                                               |  | Transmission   |  |
| Active Constraints                                       |  |                |  |

| Today's Minimum De-Rated Margin | 8929.97 (SP 34)<br>None |         |
|---------------------------------|-------------------------|---------|
| System Warnings                 |                         |         |
| Current BMU Largest Loss Risk   | Generation              | 1260 MW |
|                                 | Demand                  | 560 MW  |



| Yesterday's Market Summary |                     |
|----------------------------|---------------------|
| Cash out price (Max)       | £395.00/MWh (SP 33) |
| Cash Out Price (Min)       | £0.00/MWh (SP 7-8)  |
| Peak Demand Yesterday      | 46,036 MW           |

## nationalgridESO UNRESTRICTED

| Interconnectors<br>Net Transfer Capacity (MWs) |        |        |                 |
|------------------------------------------------|--------|--------|-----------------|
| Today                                          | Import | Export |                 |
| Netherlands (BritNed)                          | 0      | 0      | Not available   |
| France (IFA)                                   | 2000   | 2000   | Fully available |
| France (IFA2)                                  | 0      | 0