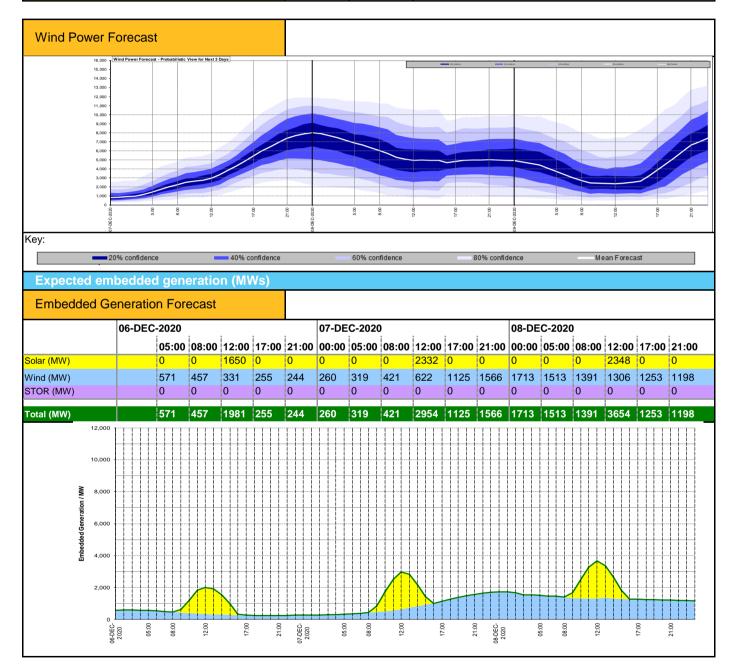

| UNRESTRICT | ED |
|------------|----|

| Weather                                                 | Source                                        | Commentary                                                                                                                                                                                                                                                                                                                                                                                                                                          |
|---------------------------------------------------------|-----------------------------------------------|-----------------------------------------------------------------------------------------------------------------------------------------------------------------------------------------------------------------------------------------------------------------------------------------------------------------------------------------------------------------------------------------------------------------------------------------------------|
| Latest forecast<br>(Summary)                            | Met Office<br>SEPA<br>Natural Resources Wales | Today:<br>Some coastal showers, else most parts dry. Some sunny spells, but<br>freezing fog patches slow to clear, and persisting in places. Turning wet<br>and windy over northern and eastern Scotland later. Cold.<br>Tonight:<br>Rain across Scotland moving south-westwards, heavy and persistent<br>on high ground with gales around coasts. Some coastal showers<br>elsewhere, whilst frost and fog develop inland, especially in the south. |
| General Weather Concerns                                | Met Office Weather                            | Weather Warnings:                                                                                                                                                                                                                                                                                                                                                                                                                                   |
| e.g. wind, rain, snow, flooding,<br>GB Weather Warnings | Warnings<br>SEPA<br>Natural Resources Wales   | Yellow warning of fog<br>Areas affected: East Midlands   East of England   London & South East<br>England   South West England   West Midlands   Yorkshire & Humber.<br>ACTIVE<br>Started at: 04:00 GMT on Mon 7 December<br>Ends: 11:00 GMT on Mon 7 December<br>Fog is expected to persist and with increased traffic volumes on Monday<br>morning some disruption to transport is possible.                                                      |
|                                                         |                                               | Areas affected: Central, Tayside & Fife   Grampian   Highlands & Eilean<br>Siar.<br>Starts: 18:00 GMT on Mon 7 December<br>Ends: 21:00 GMT on Tue 8 December<br>Heavy rain bringing some localised flooding                                                                                                                                                                                                                                         |
|                                                         |                                               | Yellow warning of rain<br>Areas affected: SW Scotland, Lothian Borders.<br>Starts: 18:00 GMT on Mon 7 December<br>Ends: 06:00 GMT on Tue 8 December<br>Heavy rain leading to localised flooding.                                                                                                                                                                                                                                                    |
|                                                         |                                               | UK Flood Warnings:                                                                                                                                                                                                                                                                                                                                                                                                                                  |
|                                                         |                                               | 0 Flood Warnings and 24 Flood Alerts issued for England                                                                                                                                                                                                                                                                                                                                                                                             |
|                                                         |                                               | 0 Flood Warnings and 0 Flood Alerts issued for Scotland.                                                                                                                                                                                                                                                                                                                                                                                            |
|                                                         |                                               | 0 Flood Warnings and 1 Flood Alert issued for Wales.                                                                                                                                                                                                                                                                                                                                                                                                |