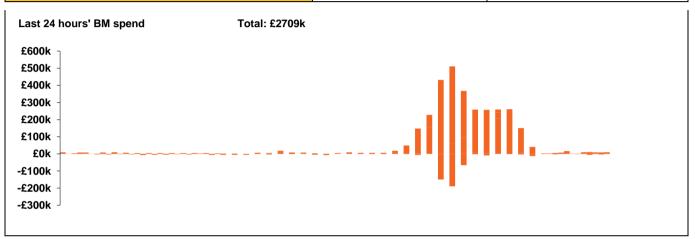

| Yesterday's Market Summary |                           |
|----------------------------|---------------------------|
| Cash out price (Max)       | £720.41/MWh (SP34 & SP35) |
| Cash Out Price (Min)       | £0.00/MWh (SP17)          |
| Peak Demand Yesterday      | 44500MW                   |