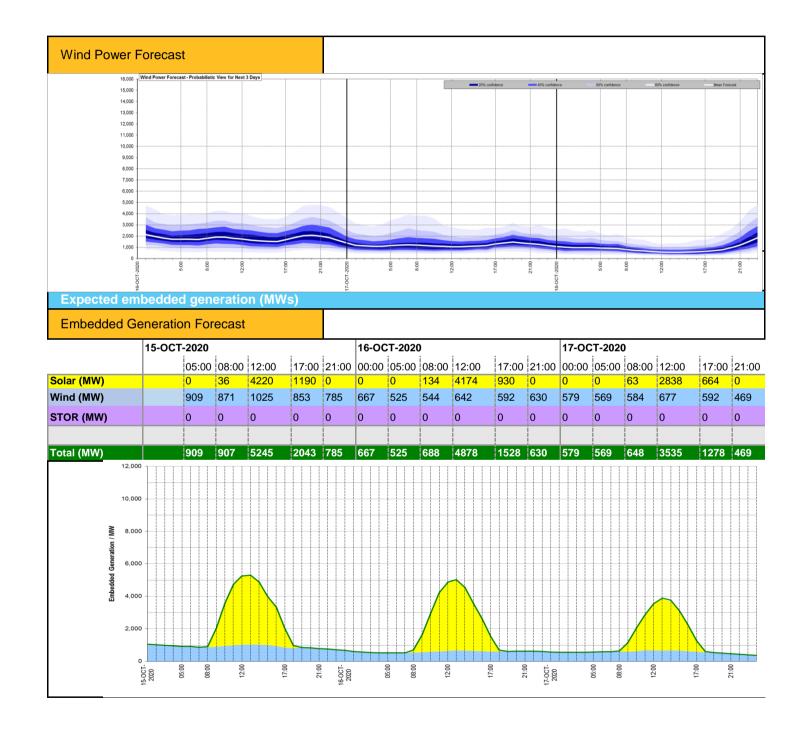

0 (SP 22-23, 26) |  |
| Peak Demand Yesterday      | 40,747 MW             |  |

NETS Status Report; 16 October 2020 2 of 4



| Interconnectors Net Transfer Capacity (MWs) |        |        |                 |
|---------------------------------------------|--------|--------|-----------------|
| Today                                       | Import | Export |                 |
| Netherlands (BritNed)                       | 1133   | 1100   | Fully available |
| France (IFA)                                | 1000   | 1000   | Planned Outage  |
| Belgium (Nemo)                              | 1013   | 1013   | Fully available |
| Ireland (EWIC)                              | 530    | 530    | Fully available |
| Northern Ireland (MOYLE)                    | 500    | 500    | Fully available |





| Weather                                                                        | Source                                                                    | Commentary                                                                                                                                                                                                                                                                                                                                     |
|--------------------------------------------------------------------------------|---------------------------------------------------------------------------|----------------------------------------------------------------------------------------------------------------------------------------------