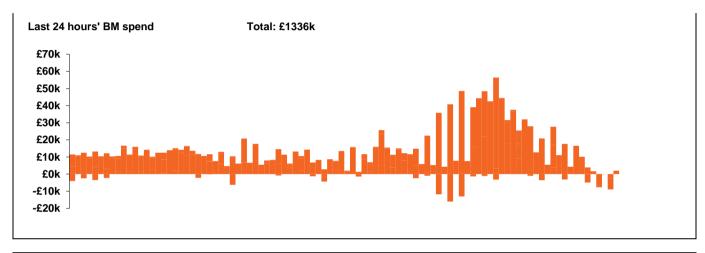

| Yesterday's Market Summary |                       |  |
|----------------------------|-----------------------|--|
| Cash out price (Max)       | £108.81 (SP 38 )      |  |
| Cash Out Price (Min)       | £13.00 (SP 22-23, 26) |  |
| Peak Demand Yesterday      | 40,747 MW             |  |