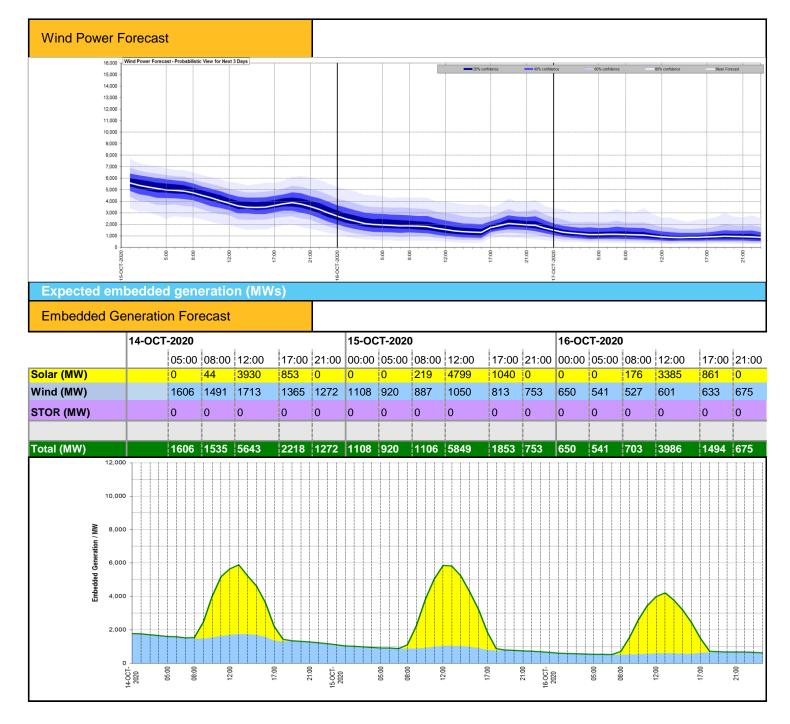

| Weather                                                                             | Source                                                                    | Commentary                                                                                                                                                                                                                                                                                                                                                                                                                                                           |  |  |
|-------------------------------------------------------------------------------------|---------------------------------------------------------------------------|----------------------------------------------------------------------------------------------------------------------------------------------------------------------------------------------------------------------------------------------------------------------------------------------------------------------------------------------------------------------------------------------------------------------------------------------------------------------|--|--|
| Latest forecast<br>(Summary)                                                        | Met Office<br>SEPA<br>Natural Resources Wales                             | Today:   Many areas dry with some sunny spells and probably feeling reasonably pleasant this afternoon, with lighter winds than yesterday, albeit slightly lower temperatures. Still a few showers scattered around, these focused in the east and southeast where still rather breezy.   Tonight:   Dry for many, with clear spells allowing a more widely chilly night with a touch of frost in places. The east often cloudier and less cold with the odd shower. |  |  |
| General Weather Concerns<br>e.g. wind, rain, snow, flooding,<br>GB Weather Warnings | Met Office Weather<br>Warnings<br>SEPA<br>Natural Resources Wales         | Weather Warnings:<br>No warnings in place<br>Flood Warnings:<br>0 flood warnings currently in force for England<br>0 flood warning currently in force for Scotland<br>0 flood warnings are currently in force for Wales                                                                                                                                                                                                                                              |  |  |
| Further Information                                                                 |                                                                           |                                                                                                                                                                                                                                                                                                                                                                                                                                                                      |  |  |
| BM Reports                                                                          | https://www.bmreports.com                                                 |                                                                                                                                                                                                                                                                                                                                                                                                                                                                      |  |  |
| System Balancing Reports                                                            | https://www.nationalgrideso.com/balancing-data/system-balancing-reports   |                                                                                                                                                                                                                                                                                                                                                                                                                                                                      |  |  |
| Forecast Volumes and Costs                                                          | https://www.nationalgrideso.com/balancing-data/forecast-volumes-and-costs |                                                                                                                                                                                                                                                                                                                                                                                                                                                                      |  |  |
| NGESO Insights                                                                      | https://www.nationalgrideso.com/insights                                  |                                                                                                                                                                                                                                                                                                                                                                                                                                                                      |  |  |