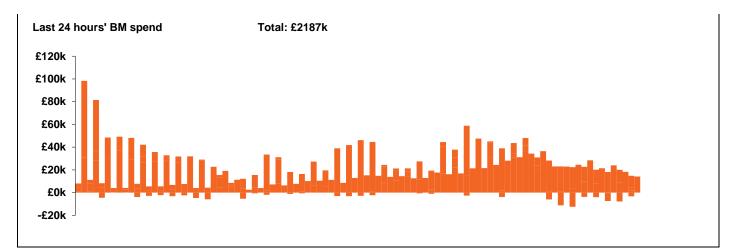

| Yesterday's<br>Market<br>Summary |                    |  |
|----------------------------------|--------------------|--|
| <u>Cash out price (Max)</u>      | £92.00 (SP 34-36 ) |  |
| Cash Out Price (Min)             | £25.52 (SP 6)      |  |
| Peak Demand Yesterday            | 40,446 MW          |  |