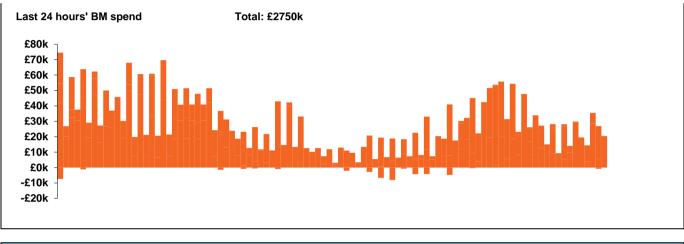

| Yesterday's<br>Market<br>Summary |                     |  |
|----------------------------------|---------------------|--|
| Cash out price (Max)             | £68.00 (SP 38-40)   |  |
| Cash Out Price (Min)             | £0.00 (SP 2, 11-13) |  |
| Peak Demand Yesterday            | 334,889 MW          |  |