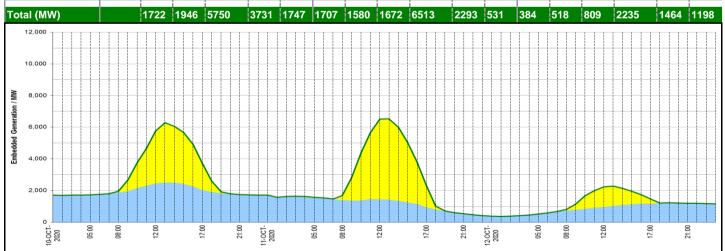

## nationalgridESO UNRESTRICTED

| Interconnectors<br>Net Transfer Capacity (MWs) |        |        |                 |  |
|------------------------------------------------|--------|--------|-----------------|--|
| Today                                          | Import | Export |                 |  |
| Netherlands (BritNed)                          | 1133   | 1100   | Fully available |  |
| France (IFA)                                   | 1000   | 1000   | Planned Outage  |  |
| Belgium (Nemo)                                 | 1013   | 1013   | Fully available |  |
| Ireland (EWIC)                                 | 530    | 530    | Fully available |  |
| Northern Ireland (MOYLE)                       | 500    | 500    | Fully available |  |