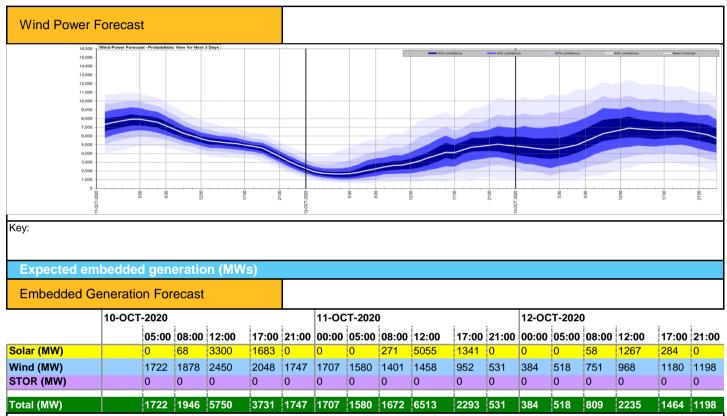

## nationalgridESO UNRESTRICTED

| Interconnectors<br>Net Transfer Capacity (MWs) |        |        |                 |  |
|------------------------------------------------|--------|--------|-----------------|--|
| Today                                          | Import | Export |                 |  |
| Netherlands (BritNed)                          | 1133   | 1100   | Fully available |  |
| France (IFA)                                   | 1000   | 1000   | Planned Outage  |  |
| Belgium (Nemo)                                 | 1013   | 1013   | Fully available |  |
| Ireland (EWIC)                                 | 530    | 530    | Fully available |  |
| Northern Ireland (MOYLE)                       | 500    | 500    | Fully available |  |