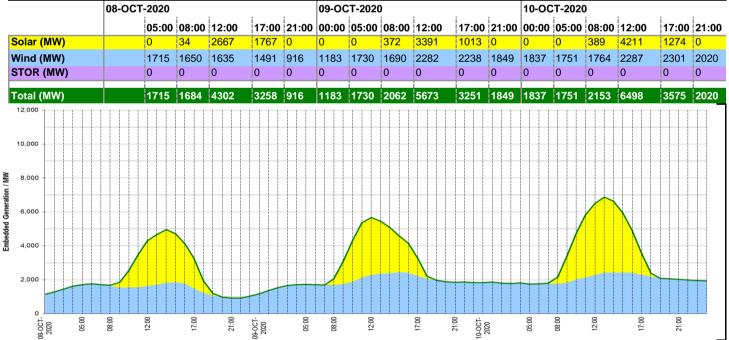

| Weather                                                                             | Source                                                                    | Commentary                                                                                                                                                                                                                                                                                                                                                                                                                                                              |
|-------------------------------------------------------------------------------------|---------------------------------------------------------------------------|-------------------------------------------------------------------------------------------------------------------------------------------------------------------------------------------------------------------------------------------------------------------------------------------------------------------------------------------------------------------------------------------------------------------------------------------------------------------------|
| Latest forecast<br>(Summary)                                                        | <u>Met Office</u><br><u>SEPA</u><br><u>Natural Resources Wales</u>        | Today:         Early cloud and showery rain, heavy at times, over north Wales and northern England moves southwards, finally clearing southeast England later today. Sunny spells and heavy showers follow, perhaps with hail and thunder. Windy and feeling chilly.         Tonight:         Early evening showers gradually becoming mainly confined to northern, western and central UK. Windy and colder than last night with a touch of frost in some rural areas. |
| General Weather Concerns<br>e.g. wind, rain, snow, flooding,<br>GB Weather Warnings | Met Office Weather<br>Warnings<br>SEPA<br>Natural Resources Wales         | <ul> <li>Weather Warnings:<br/>no warnings in place</li> <li>Flood Warnings:</li> <li>1 flood warning currently in force for England</li> <li>0 flood warning currently in force for Scotland</li> <li>0 flood warnings are currently in force for Wales</li> </ul>                                                                                                                                                                                                     |
| Further Information                                                                 |                                                                           |                                                                                                                                                                                                                                                                                                                                                                                                                                                                         |
| BM Reports                                                                          | https://www.bmreports.com                                                 |                                                                                                                                                                                                                                                                                                                                                                                                                                                                         |
| System Balancing Reports                                                            | https://www.nationalgrideso.com/balancing-data/system-balancing-reports   |                                                                                                                                                                                                                                                                                                                                                                                                                                                                         |
| Forecast Volumes and Costs                                                          | https://www.nationalgrideso.com/balancing-data/forecast-volumes-and-costs |                                                                                                                                                                                                                                                                                                                                                                                                                                                                         |
| NGESO Insights                                                                      | https://www.nationalgrideso.com/insights                                  |                                                                                                                                                                                                                                                                                                                                                                                                                                                                         |