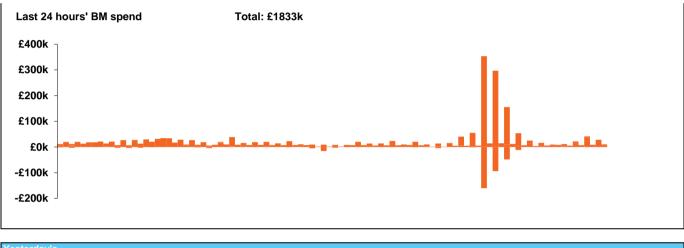

| Yesterday's<br>Market<br>Summary |                 |  |
|----------------------------------|-----------------|--|
| <u>Cash out price (Max)</u>      | £200.00 (SP 39) |  |
| Cash Out Price (Min)             | £0.00 (SP 10)   |  |
| Peak Demand Yesterday            | 38306 MW        |  |