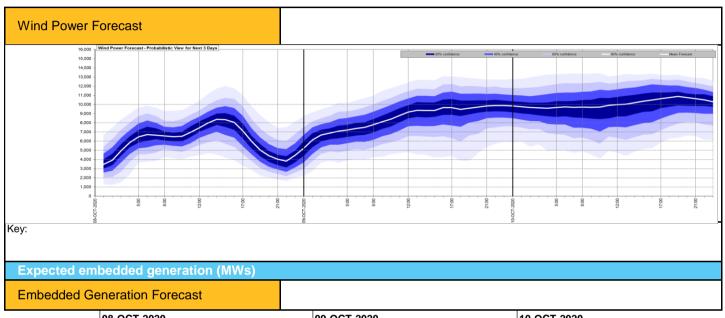

| Weather                                                                             | Source                                                                    | Commentary                                                                                                                                                                                                                                                                                                                                                                                                                                                              |
|-------------------------------------------------------------------------------------|---------------------------------------------------------------------------|-------------------------------------------------------------------------------------------------------------------------------------------------------------------------------------------------------------------------------------------------------------------------------------------------------------------------------------------------------------------------------------------------------------------------------------------------------------------------|
| Latest forecast<br>(Summary)                                                        | <u>Met Office</u><br><u>SEPA</u><br><u>Natural Resources Wales</u>        | Today:         Early cloud and showery rain, heavy at times, over north Wales and northern England moves southwards, finally clearing southeast England later today. Sunny spells and heavy showers follow, perhaps with hail and thunder. Windy and feeling chilly.         Tonight:         Early evening showers gradually becoming mainly confined to northern, western and central UK. Windy and colder than last night with a touch of frost in some rural areas. |
| General Weather Concerns<br>e.g. wind, rain, snow, flooding,<br>GB Weather Warnings | Met Office Weather<br>Warnings<br>SEPA<br>Natural Resources Wales         | <ul> <li>Weather Warnings:<br/>no warnings in place</li> <li>Flood Warnings:</li> <li>1 flood warning currently in force for England</li> <li>0 flood warning currently in force for Scotland</li> <li>0 flood warnings are currently in force for Wales</li> </ul>                                                                                                                                                                                                     |
| Further Information                                                                 |                                                                           |                                                                                                                                                                                                                                                                                                                                                                                                                                                                         |
| BM Reports                                                                          | https://www.bmreports.com                                                 |                                                                                                                                                                                                                                                                                                                                                                                                                                                                         |
| System Balancing Reports                                                            | https://www.nationalgrideso.com/balancing-data/system-balancing-reports   |                                                                                                                                                                                                                                                                                                                                                                                                                                                                         |
| Forecast Volumes and Costs                                                          | https://www.nationalgrideso.com/balancing-data/forecast-volumes-and-costs |                                                                                                                                                                                                                                                                                                                                                                                                                                                                         |
| NGESO Insights                                                                      | https://www.nationalgrideso.com/insights                                  |                                                                                                                                                                                                                                                                                                                                                                                                                                                                         |