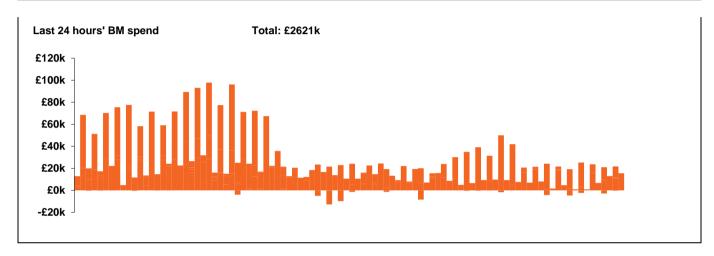

| Yesterday's<br>Market<br>Summary |                |  |
|----------------------------------|----------------|--|
| Cash out price (Max)             | £74.47 (SP 39) |  |
| Cash Out Price (Min)             | £-0.25 (SP 8)  |  |
| Peak Demand Yesterday            | 34741 MW       |  |