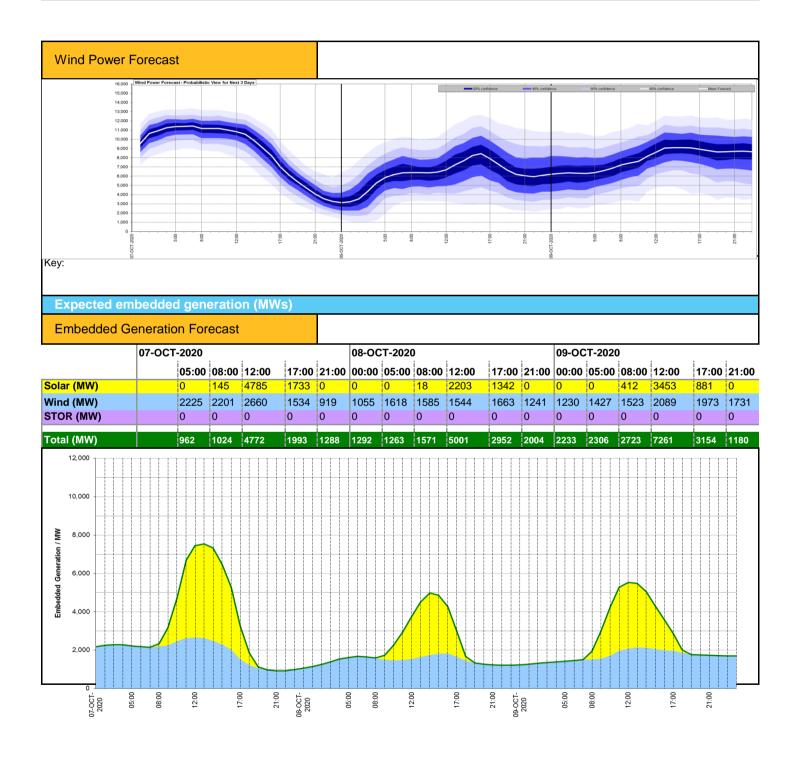

| Weather                                                                        | Source                                                                    | Commentary                                                                                                                                                                                                                                                                                                                                                                                                                                                                                                                                                                                                                                                                                                      |  |
|--------------------------------------------------------------------------------|---------------------------------------------------------------------------|-----------------------------------------------------------------------------------------------------------------------------------------------------------------------------------------------------------------------------------------------------------------------------------------------------------------------------------------------------------------------------------------------------------------------------------------------------------------------------------------------------------------------------------------------------------------------------------------------------------------------------------------------------------------------------------------------------------------|--|
| Latest forecast<br>(Summary)                                                   | Met Office SEPA Natural Resources Wales                                   | Today: Early cloud and rain, heavy at times, over England and Wales clearing eastwards, finally clearing far southeast England this afternoon. Sunny spells follow, but also some showers, these mainly in the north where heavy at times. Breezy.  Tonight: Cloud and showery rain, heavy at times, developing over parts of Scotland and Northern Ireland this evening then moving into northern England and north Wales later. Colder than last night.                                                                                                                                                                                                                                                       |  |
| General Weather Concerns  e.g. wind, rain, snow, flooding, GB Weather Warnings | Met Office Weather Warnings  SEPA Natural Resources Wales                 | Weather Warnings: Yellow warning of Rain 21:00 07/10/2020 - 09:00 08/10/2020 Issued: 10:15 (UTC+1) on Wed 7 Oct 2020  Rain, often heavy, developing over Wales early Wednesday evening and moving east across central and some northern parts of England overnight. As much as 40-60 mm of rain is likely to fall over some hills and mountains in Wales, with 20-30 mm quite widely elsewhere in Wales and also over some other parts of the warning area. Following recent very wet weather some travel disruption and flooding is likely.  Flood Warnings: 3 flood warnings currently in force for England 1 flood warning currently in force for Scotland 0 flood warnings are currently in force for Wales |  |
| Further Information                                                            |                                                                           |                                                                                                                                                                                                                                                                                                                                                                                                                                                                                                                                                                                                                                                                                                                 |  |
| BM Reports                                                                     | https://www.bmreports.com                                                 |                                                                                                                                                                                                                                                                                                                                                                                                                                                                                                                                                                                                                                                                                                                 |  |
| System Balancing Reports                                                       | https://www.nationalgrideso.com/balancing-data/system-balancing-reports   |                                                                                                                                                                                                                                                                                                                                                                                                                                                                                                                                                                                                                                                                                                                 |  |
| Forecast Volumes and Costs                                                     | https://www.nationalgrideso.com/balancing-data/forecast-volumes-and-costs |                                                                                                                                                                                                                                                                                                                                                                                                                                                                                                                                                                                                                                                                                                                 |  |
| NGESO Insights                                                                 | https://www.nationalgrideso.com/insights                                  |                                                                                                                                                                                                                                                                                                                                                                                                                                                                                                                                                                                                                                                                                                                 |  |