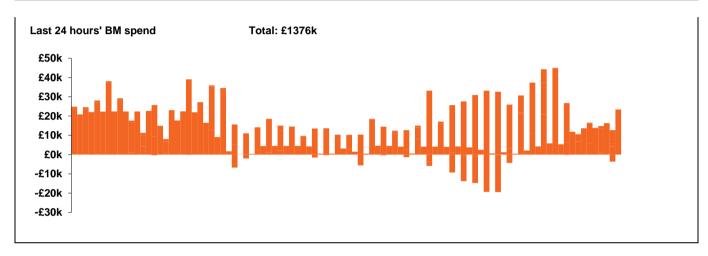

| Yesterday's<br>Market<br>Summary |                |  |
|----------------------------------|----------------|--|
| Cash out price (Max)             | £74.47 (SP 39) |  |
| Cash Out Price (Min)             | £-0.25 (SP 8)  |  |
| Peak Demand Yesterday            | 34741 MW       |  |