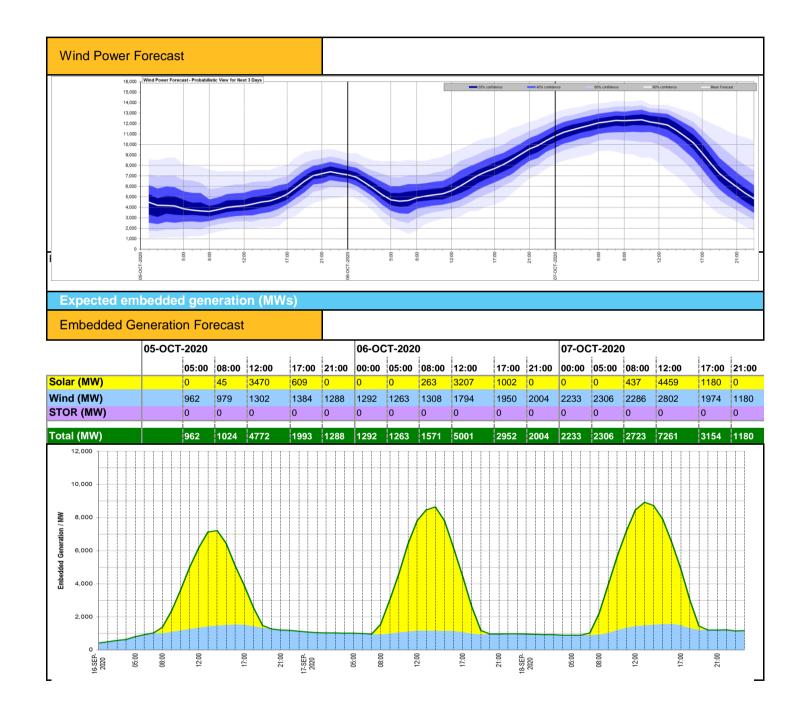

| £-0.25 (SP 8)  |  |
| Peak Demand Yesterday            | 34741 MW       |  |

NETS Status Report; 06 October 2020 2 of 4



| Interconnectors Net Transfer Capacity (MWs) |        |        |                 |
|---------------------------------------------|--------|--------|-----------------|
| Today                                       | Import | Export |                 |
| Netherlands (BritNed)                       | 1133   | 1100   | Fully available |
| France (IFA)                                | 1000   | 1000   | Planned Outage  |
| Belgium (Nemo)                              | 1013   | 1013   | Fully available |
| Ireland (EWIC)                              | 530    | 530    | Fully available |
| Northern Ireland (MOYLE)                    | 500    | 500    | Fully available |





| Weather                                                                       | Source                                                                    | Commentary                                                                                                                                                                                                                                                                                                                                                                       |
|-------------------------------------------------------------------------------|---------------------------------------------------------------------------|--------------------------------------------------------------------------------------------------------------