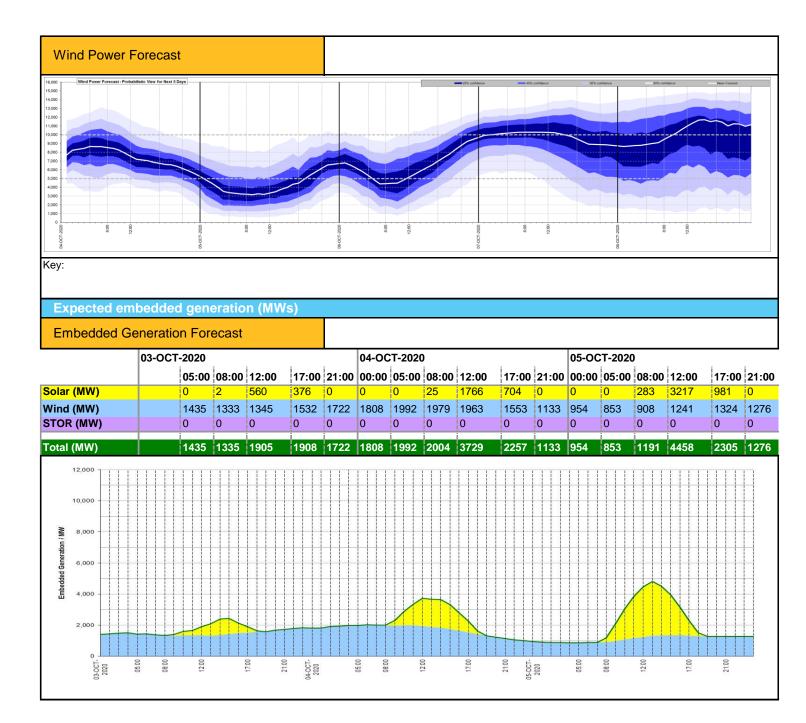

| Weather                                                                             | Source                                                                    | Commentary                                                                                                                                                                                                                                                                                                                                                                                                                                                                                                                                                                                                                                                                         |  |
|-------------------------------------------------------------------------------------|---------------------------------------------------------------------------|------------------------------------------------------------------------------------------------------------------------------------------------------------------------------------------------------------------------------------------------------------------------------------------------------------------------------------------------------------------------------------------------------------------------------------------------------------------------------------------------------------------------------------------------------------------------------------------------------------------------------------------------------------------------------------|--|
| Latest forecast<br>(Summary)                                                        | Met Office<br>SEPA<br>Natural Resources Wales                             | Today:         Rain gradually easing for many today though remaining wet over Northern Ireland and southern England. Becoming brighter for northern England and much of Scotland though with some showers. Cold in the south.         Tonight:         Showers for eastern Scotland and northern England with some rain for the west of Northern Ireland, the southwest of England and south Wales.         Otherwise mostly dry                                                                                                                                                                                                                                                   |  |
| General Weather Concerns<br>e.g. wind, rain, snow, flooding,<br>GB Weather Warnings | Met Office Weather<br>Warnings<br>SEPA<br>Natural Resources Wales         | <ul> <li>Weather Warnings:</li> <li>2 Amber warnings for rain in North West England, South West England, Wales, West Midlands,London &amp; South East England Central, Tayside &amp; Fife, Grampian 2 Yellow warnings for Central, Tayside &amp; Fife, East Midlands, Grampian, Highlands &amp; Eilean Siar, London &amp; South East England, North East England, Orkney &amp; Shetland, SW Scotland, Lothian Borders, South West England, Strathclyde, Wales, West Midlands, Yorkshire &amp; Humber and Northern Ireland</li> <li>Flood Warnings:</li> <li>9 flood warnings currently in force for England</li> <li>28 flood warnings are currently in force for Wales</li> </ul> |  |
| Further Information                                                                 |                                                                           |                                                                                                                                                                                                                                                                                                                                                                                                                                                                                                                                                                                                                                                                                    |  |
| BM Reports                                                                          | https://www.bmreports.com                                                 |                                                                                                                                                                                                                                                                                                                                                                                                                                                                                                                                                                                                                                                                                    |  |
| System Balancing Reports                                                            | https://www.nationalgrideso.com/balancing-data/system-balancing-reports   |                                                                                                                                                                                                                                                                                                                                                                                                                                                                                                                                                                                                                                                                                    |  |
| Forecast Volumes and Costs                                                          | https://www.nationalgrideso.com/balancing-data/forecast-volumes-and-costs |                                                                                                                                                                                                                                                                                                                                                                                                                                                                                                                                                                                                                                                                                    |  |
| NGESO Insights                                                                      | https://www.nationalgrideso.com/insights                                  |                                                                                                                                                                                                                                                                                                                                                                                                                                                                                                                                                                                                                                                                                    |  |