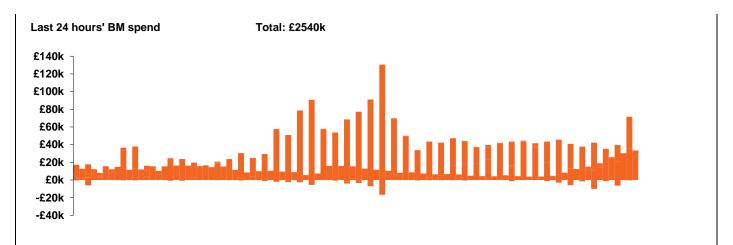

| Yesterday's<br>Market<br>Summary |                |  |
|----------------------------------|----------------|--|
| <u>Cash out price (Max)</u>      | £75.50 (SP 27) |  |
| Cash Out Price (Min)             | £0.50 (SP 48)  |  |
| Peak Demand Yesterday            | 33957 MW       |  |