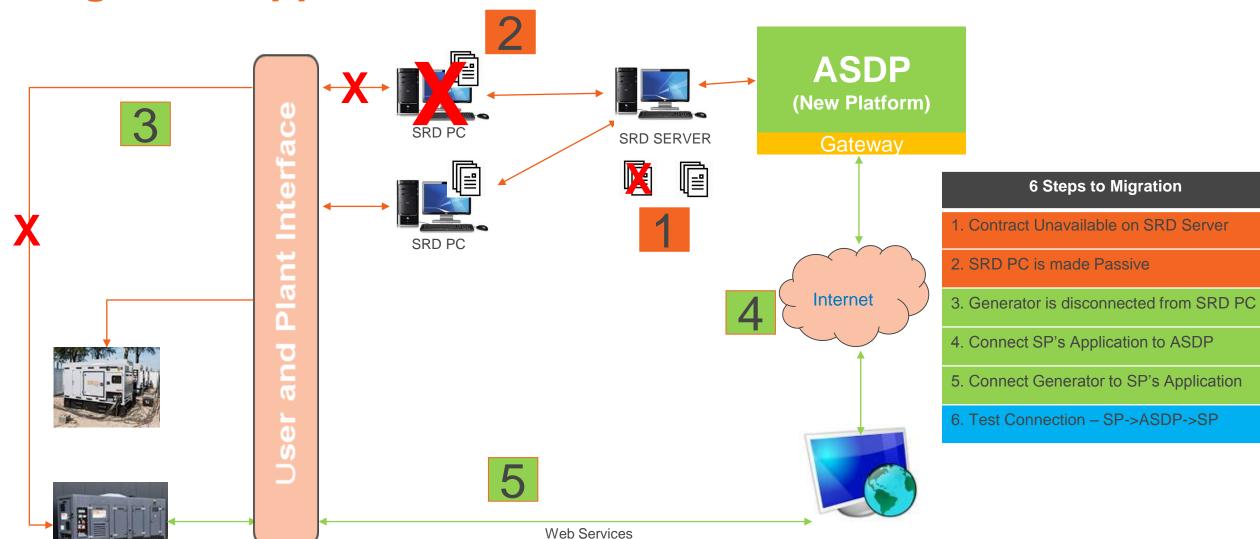

Platform for Ancillary Services

**IT Change Forum** 

23<sup>rd</sup> October 2019



# Agenda

| No | Items                                             |
|----|---------------------------------------------------|
| 1  | Progress to date and Next Milestone               |
| 2  | PAS Upcoming Milestones                           |
| 3  | Migration – Approach EBGL – Terminology           |
| 4  | Migration – Support following migration           |
| 5  | EBGL – Regulation and Impacted Ancillary Services |
| 6  | EBGL – Service Provider Impact                    |



## Release 1 and 2: Migration Go Live 31st October 2019



## **PAS Upcoming Milestones**





#### **Migration Approach**





## **Support after Migration to ASDP**

| Communication    | Details                                 |
|------------------|-----------------------------------------|
| Hours of Support | 24 Hours                                |
| Day of Support   | 7 days a week (including Bank Holidays) |
| Helpdesk         | 0800 9177111                            |
| Email Address    | .box.support.pas                        |

| Priority | Response  | Resolution | Details of Priority                                                                                         |
|----------|-----------|------------|-------------------------------------------------------------------------------------------------------------|
| P2       | < 30 mins | < 8 Hours  | ASDP cannot communicate with any of the ser