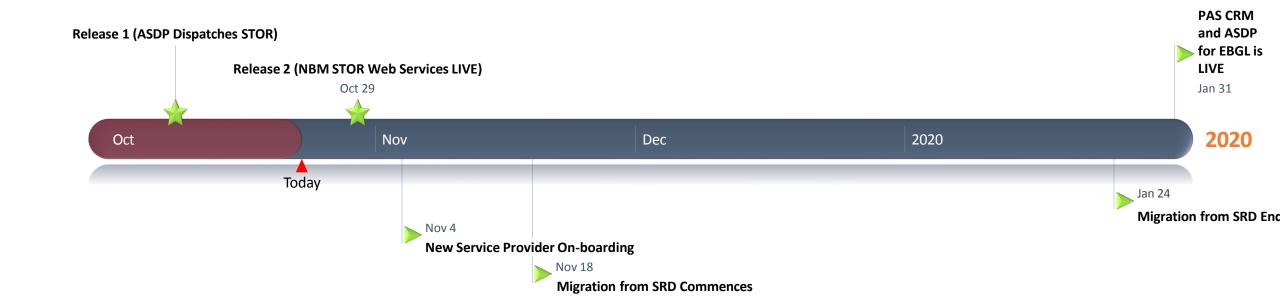

Platform for Ancillary Services

**IT Change Forum** 

23<sup>rd</sup> October 2019



# Agenda

| No | Items                                             |
|----|---------------------------------------------------|
| 1  | Progress to date and Next Milestone               |
| 2  | PAS Upcoming Milestones                           |
| 3  | Migration – Approach EBGL – Terminology           |
| 4  | Migration – Support following migration           |
| 5  | EBGL – Regulation and Impacted Ancillary Services |
| 6  | EBGL – Service Provider Impact                    |



## Release 1 and 2: Migration Go Live 31st October 2019



## **PAS Upcoming Milestones**





#### **Migration Approach**





## **Support after Migration to ASDP**

| Communication    | Details                                 |
|------------------|-----------------------------------------|
| Hours of Support | 24 Hours                                |
| Day of Support   | 7 days a week (including Bank Holidays) |
| Helpdesk         | 0800 9177111                            |
| Email Address    | .box.support.pas                        |

| Priority | Response  | Resolution | Details of Priority                                                                                         |
|----------|-----------|------------|-------------------------------------------------------------------------------------------------------------|
| P2       | < 30 mins | < 8 Hours  | ASDP canno