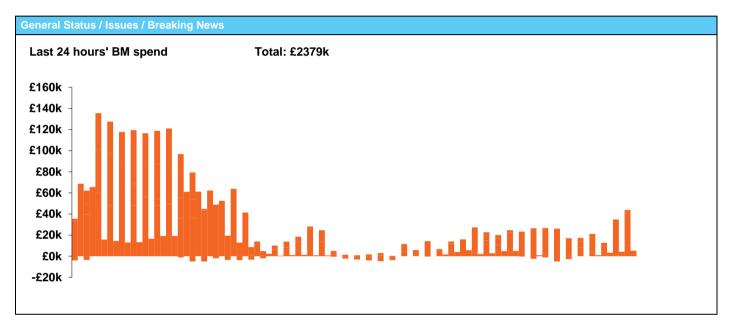

| Yesterday's Market Summary |                     |
|----------------------------|---------------------|
| Cash out price (Max)       | £67.50/MWh (SP 1)   |
| Cash Out Price (Min)       | £5.41/MWh (SP 9,10) |
| Peak Demand Yesterday      | 32,316 MW           |