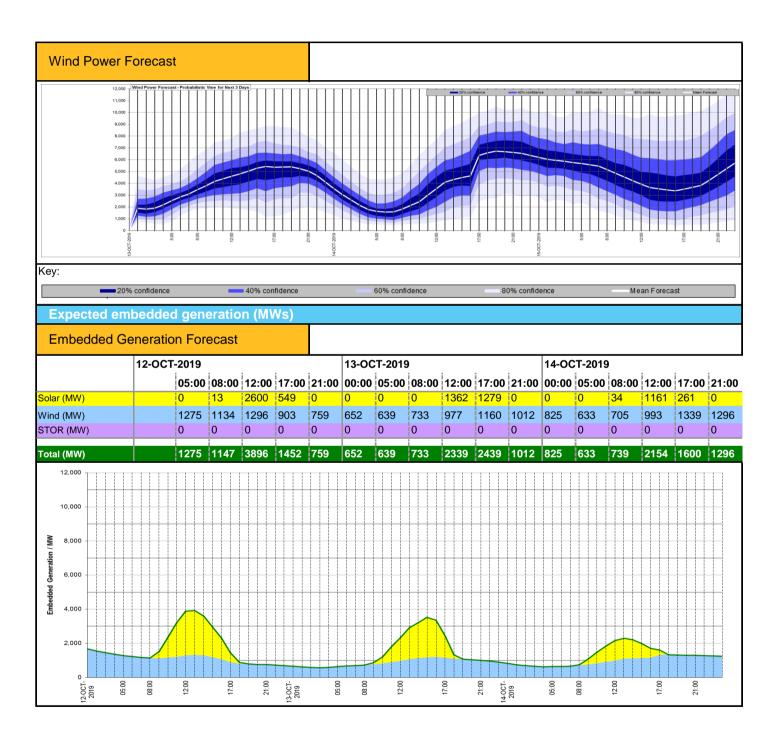

| Weather                                                                       | Source                                          | Commentary                                                                                                                                                                                                                                                      |
|-------------------------------------------------------------------------------|-------------------------------------------------|-----------------------------------------------------------------------------------------------------------------------------------------------------------------------------------------------------------------------------------------------------------------|
| Latest forecast<br>(Summary)                                                  | Met Office SEPA Natural Resources Wales         | Today: Rain, some heavy, moving north across England, Wales and southern Scotland, followed by sunny spells and isolated showers in the south. Elsewhere, fog patches clearing, then sunny spells and showers, some heavy in the west. Windy in south and east. |
|                                                                               |                                                 | Tonight: Rain in the north-east clearing, then clear spells and lighter winds, so some frost and fog in central and northern areas. Further rain in the far south by morning.                                                                                   |
| General Weather Concerns e.g. wind, rain, snow, flooding, GB Weather Warnings | Met Office Weather SEPA Natural Resources Wales | Weather Warnings: None                                                                                                                                                                                                                                          |
|                                                                               |                                                 | Flood Warning:<br>None                                                                                                                                                                                                                                          |