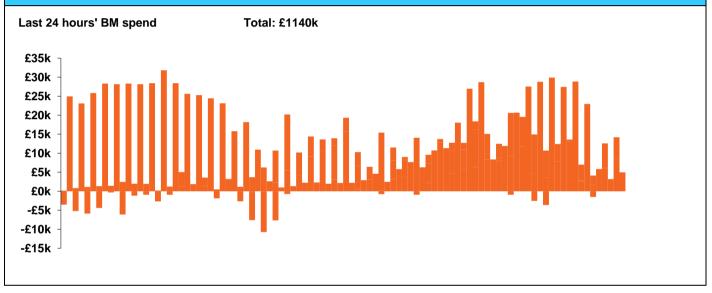

## **Balancing Costs**

| Yesterday's Market Summary |                                   |
|----------------------------|-----------------------------------|
| Cash out price (Max)       | £67.00/MWh (SP 33,34,35,36,37,39) |
| Cash Out Price (Min)       | £21.19/MWh (SP 5)                 |
| Peak Demand Yesterday      | 31,642 MW                         |