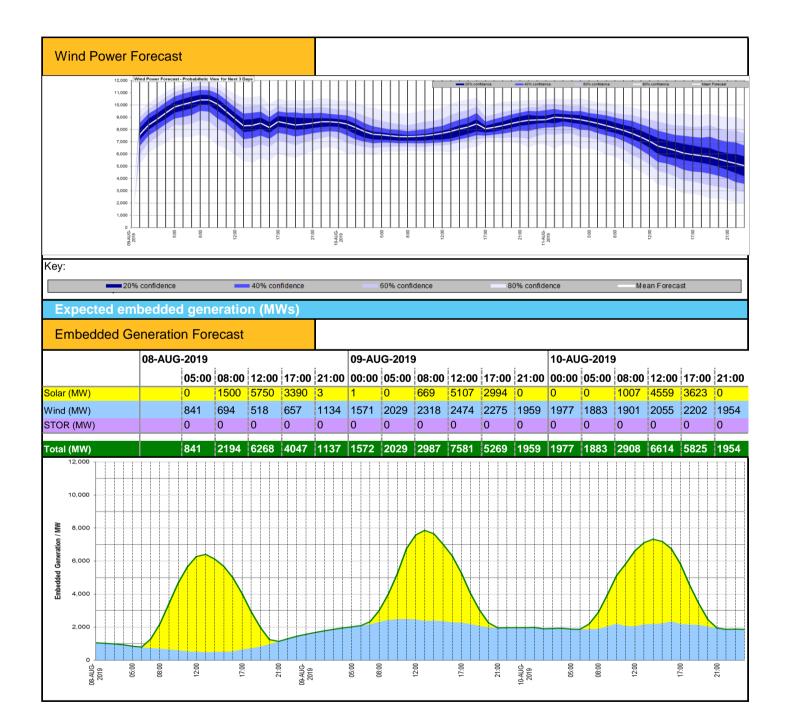

## nationalgridESO UNRESTRICTED

| Weather                                                 | Sourco                                                       | Commontary                                                                                                                                                                                                                                                                                                                                                                                                                                                                                                                                                                                                                                                                                                                                                                                                                                                                                                                                                             |
|---------------------------------------------------------|--------------------------------------------------------------|------------------------------------------------------------------------------------------------------------------------------------------------------------------------------------------------------------------------------------------------------------------------------------------------------------------------------------------------------------------------------------------------------------------------------------------------------------------------------------------------------------------------------------------------------------------------------------------------------------------------------------------------------------------------------------------------------------------------------------------------------------------------------------------------------------------------------------------------------------------------------------------------------------------------------------------------------------------------|
| Weather                                                 | Source<br>Mot Office                                         | Commentary                                                                                                                                                                                                                                                                                                                                                                                                                                                                                                                                                                                                                                                                                                                                                                                                                                                                                                                                                             |
| Latest forecast<br>(Summary)                            | <u>Met Office</u><br><u>SEPA</u><br><u>Natural Resources</u> | <b>Today:</b><br>Rain, heavy at times, clearing northwards, but persisting in northern and eastern Scotland. A mix of sunny spells, but also some heavy and possibly thundery showers will follow on behind. Feeling warm and humid for many, but increasingly windy.                                                                                                                                                                                                                                                                                                                                                                                                                                                                                                                                                                                                                                                                                                  |
|                                                         |                                                              | <b>Tonight:</b><br>Rain across Scotland gradually easing, leaving a scattering of showers across the UK. The showers will be heavy and thundery at times, with coastal gales developing in the south.                                                                                                                                                                                                                                                                                                                                                                                                                                                                                                                                                                                                                                                                                                                                                                  |
| General Weather Concerns                                | Met Office Weather                                           | Weather Warnings:                                                                                                                                                                                                                                                                                                                                                                                                                                                                                                                                                                                                                                                                                                                                                                                                                                                                                                                                                      |
| e.g. wind, rain, snow, flooding,<br>GB Weather Warnings |                                                              | Yellow warning of rain<br>Areas affected: Central, Tayside & Fife   East Midlands   East of England   Grampian   Highlands<br>& Eilean Siar   London & South East England   North East England   North West England  <br>Northern Ireland   Orkney & Shetland   SW Scotland, Lothian Borders   South West England  <br>Strathclyde   Wales   West Midlands   Yorkshire & Humber<br>Yellow warning of wind<br>Areas affected: London & South East England   South West England   Wales<br>Yellow warning of thunderstorms<br>Areas affected: Central, Tayside & Fife   Grampian   Highlands & Eilean Siar   North East England<br>  North West England   Northern Ireland   Orkney & Shetland   SW Scotland, Lothian Borders  <br>Strathclyde   Yorkshire & Humber<br>Yellow warning of wind<br>Areas affected: East Midlands   East of England   London & South East England   North West<br>England   South West England   Wales   West Midlands   Yorkshire & Humber |
|                                                         | <u>SEPA</u>                                                  |                                                                                                                                                                                                                                                                                                                                                                                                                                                                                                                                                                                                                                                                                                                                                                                                                                                                                                                                                                        |
|                                                         | <u>Natural Resources</u><br>Wales                            | Flood Warnings:                                                                                                                                                                                                                                                                                                                                                                                                                                                                                                                                                                                                                                                                                                                                                                                                                                                                                                                                                        |
|                                                         |                                                              | Flood alert                                                                                                                                                                                                                                                                                                                                                                                                                                                                                                                                                                                                                                                                                                                                                                                                                                                                                                                                                            |
|                                                         |                                                              | Sale, Altrincham and Urmston, Skye and Lochaber, Dumfries and Galloway, Caithness<br>and Sutherland, Wester Ross, Easter Ross and Great Glen, Findhorn, Nairn, Moray and<br>Speyside, Aberdeenshire and Aberdeen City, Tayside, Scottish Borders, Dundee and<br>Angus, Edinburgh and Lothians, Fife                                                                                                                                                                                                                                                                                                                                                                                                                                                                                                                                                                                                                                                                    |
|                                                         |                                                              |                                                                                                                                                                                                                                                                                                                                                                                                                                                                                                                                                                                                                                                                                                                                                                                                                                                                                                                                                                        |