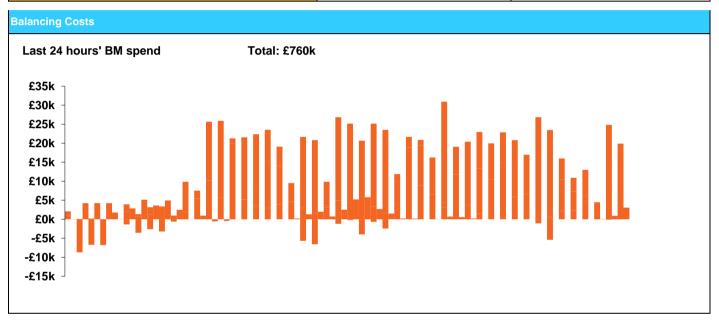

----------------------------|--|----------------|--|
| General Status                                           |  | Voltage        |  |
| Demand                                                   |  | System Inertia |  |
| System Margins                                           |  | Weather        |  |
| Generation                                               |  | Transmission   |  |
| Active Constraints                                       |  |                |  |

| Today's Minimum De-Rated Margin  | 7,858 MW (SP 22) |        |
|----------------------------------|------------------|--------|
| System Warnings                  | None             |        |
| Current BMU Largest Loss Risk    | Generation       | 1000MW |
| Culterit Divio Largest Loss Nisk | Demand           | 560MW  |



| Yesterday's Market Summary |                        |
|----------------------------|------------------------|
| Cash out price (Max)       | £73.50/MWh (SP29 & 31) |
| Cash Out Price (Min)       | £25.50/MWh (SP7)       |
| Peak Demand Yesterday      | 31, 048 MW             |



| Interconnectors Net Transfer Capacity (MWs) |        |        |                      |
|---------------------------------------------|--------|--------|----------------------|
| Today                                       | Import | Export |                      |
| Netherlands (BritNed)                       | 1000   | 1030   | Fully available      |
| France (IFA)                                | 2000   | 2000   | Fully Available      |
| Belgium (Nemo)                              | 1013   | 1013   | Full