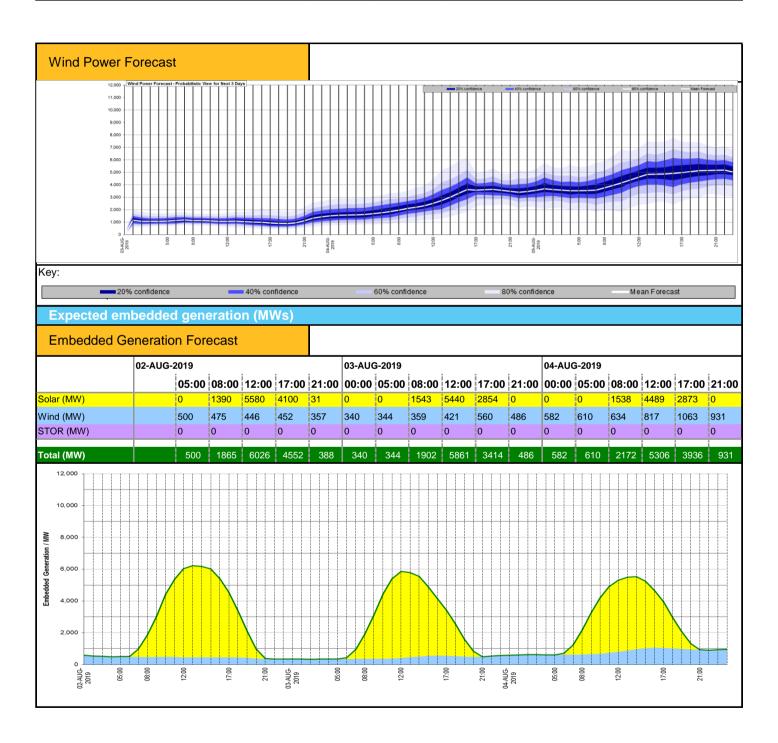

| £25.50/MWh (SP7)       |
| Peak Demand Yesterday      | 31, 048 MW             |



| Interconnectors Net Transfer Capacity (MWs) |        |        |                      |
|---------------------------------------------|--------|--------|----------------------|
| Today                                       | Import | Export |                      |
| Netherlands (BritNed)                       | 1000   | 1030   | Fully available      |
| France (IFA)                                | 2000   | 2000   | Fully Available      |
| Belgium (Nemo)                              | 1013   | 1013   | Fully Available      |
| Ireland (EWIC)                              | 500    | 530    | Fully Available      |
| Northern Ireland (MOYLE)                    | 395    | 500    | Partially available. |



| UNRESTRICTED                                                                  |                                         |