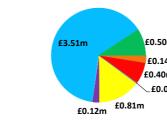

## Commentary

3000

2000

1000

43 45 47

The mixed market throughout the day, with downward margin issues around lunch time due to embedded solar energy which was at peaked at around 6GW. The main concerns for the day were due to generation uncertainty which were solved using spinning plant .

Voltage support in North and East coast of Englend were resolved using trades and BM actions and System inertia was resolved using bth BM actions and trades.

25 27

Settlement Period

29 31 33 35 37 39 41