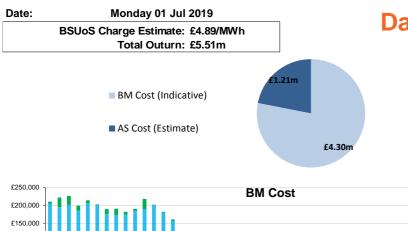

£100,000

£50,000

-£50,000

£0

1 3 5 7 9 11 13 15 17 19 21 23

## Commentary

3000

2000

1000

43 45 47

The mixed market throughout the day, with downward margin issues around lunch time due to embedded solar energy which was at peaked at around 6GW. The main concerns for the day were due to generation uncertainty which were solved using spinning plant .

Voltage support in North and East coast of Englend were resolved using trades and BM actions and System inertia was resolved using bth BM actions and trades.

25 27

Settlement Period

29 31 33 35 37 39 41