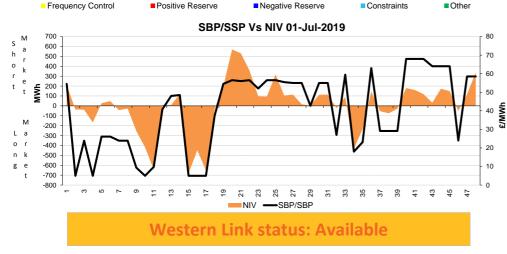

## Commentary

3000

2000

1000

43 45 47

The mixed market throughout the day, with downward margin issues around lunch time due to embedded solar energy which was at peaked at around 6GW. The main concerns for the day were due to generation uncertainty which were solved using spinning plant .

Voltage support in North and East coast of Englend were resolved using trades and BM actions and System inertia was resolved using bth BM actions and trades.

25 27

Settlement Period

29 31 33 35 37 39 41