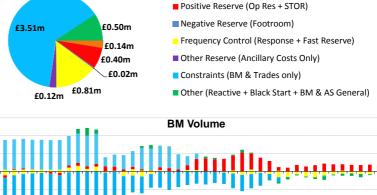

## Commentary

3000

2000

1000

43 45 47

The mixed market throughout the day, with downward margin issues around lunch time due to embedded solar energy which was at peaked at around 6GW. The main concerns for the day were due to generation uncertainty which were solved using spinning plant .

Voltage support in North and East coast of Englend were resolved using trades and BM actions and System inertia was resolved using bth BM actions and trades.

25 27

Settlement Period

29 31 33 35 37 39 41