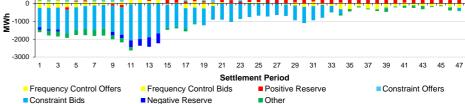

## Commentary

3000

2000

1000

43 45 47

The mixed market throughout the day, with downward margin issues around lunch time due to embedded solar energy which was at peaked at around 6GW. The main concerns for the day were due to generation uncertainty which were solved using spinning plant .

Voltage support in North and East coast of Englend were resolved using trades and BM actions and System inertia was resolved using bth BM actions and trades.

25 27

Settlement Period

29 31 33 35 37 39 41