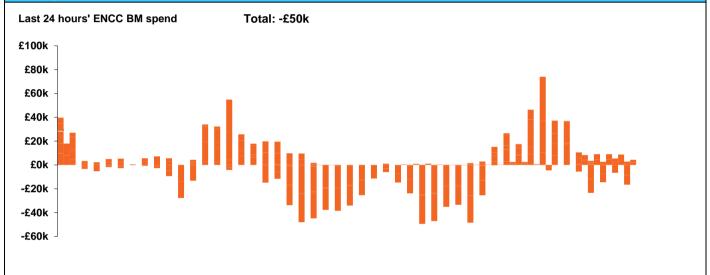

## **Balancing Costs**

| Yesterday's Market Summary |                   |  |
|----------------------------|-------------------|--|
| Cash out price (Max)       | £93.00MWh (SP 41) |  |
| Cash Out Price (Min)       | £18.00 MWh (SP3)  |  |
| Peak Demand Yesterday      | 33,287 MW         |  |