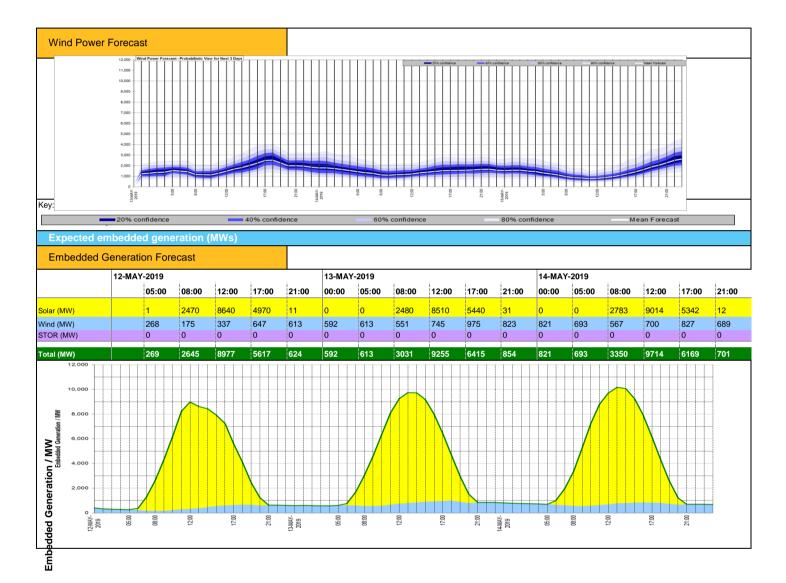

| Weather                          | Source                  | Commentary                                                                  |
|----------------------------------|-------------------------|-----------------------------------------------------------------------------|
| 11/05/2019                       | Met Office              | Today:                                                                      |
| (Summary)                        | SEPA                    |                                                                             |
| (Commary)                        | Natural Resources Wales |                                                                             |
|                                  | Natural Resources Wales |                                                                             |
|                                  |                         | A cold start with frost in places, but soon clearing in the sunshine.       |
|                                  |                         | Skies will stay mainly clear, except for the odd patch of cloud. It will be |
|                                  |                         | warm during the afternoon, although a little fresher along some coasts      |
|                                  |                         |                                                                             |
|                                  |                         | Tonight:                                                                    |
|                                  |                         |                                                                             |
|                                  |                         | Another clear and cold night with frost possible, mainly in rural spots.    |
|                                  |                         | Some mist or fog patches are likely in prone locations.                     |
|                                  |                         |                                                                             |
| General Weather Concerns         | Met Office Weather      | Weather Warnings:                                                           |
|                                  |                         | weather warnings.                                                           |
| e.g. wind, rain, snow, flooding, | <u>SEPA</u>             | There are no Met Office Weather Warnings in force anywhere in the United    |
| GB Weather Warnings              | Natural Resources Wales | Kingdom.                                                                    |
|                                  |                         | i niguon.                                                                   |
|                                  |                         |                                                                             |
|                                  |                         |                                                                             |
|                                  |                         |                                                                             |
|                                  |                         |                                                                             |
|                                  |                         |                                                                             |
|                                  |                         |                                                                             |
|                                  |                         |                                                                             |
|                                  |                         |                                                                             |
|                                  |                         |                                                                             |
|                                  |                         |                                                                             |
|                                  |                         |                                                                             |
|                                  |                         |                                                                             |
|                                  |                         |                                                                             |
|                                  |                         |                                                                             |
| Hurst                            |                         |                                                                             |
|                                  |                         |                                                                             |
|                                  |                         |                                                                             |
|                                  |                         |                                                                             |
|                                  |                         |                                                                             |
|                                  |                         |                                                                             |
|                                  |                         |                                                                             |
|                                  |                         |                                                                             |
|                                  |                         |                                                                             |
|                                  |                         |                                                                             |
|                                  |                         |                                                                             |
|                                  |                         |                                                                             |
|                                  |                         |                                                                             |
|                                  |                         |                                                                             |
|                                  |                         | Flood Warnings:                                                             |
|                                  |                         | No flood warnings are currently in force.                                   |
|                                  |                         |                                                                             |
|                                  |                         |                                                                             |
|                                  |                         |                                                                             |
|                                  |                         |                                                                             |
|                                  |                         |                                                                             |
|                                  |                         |                                                                             |
|                                  |                         |                                                                             |
|                                  |                         |                                                                             |
|                                  |                         |                                                                             |
|                                  |                         |                                                                             |
|                                  |                         |                                                                             |
|                                  |                         |                                                                             |
|                                  |                         |                                                                             |