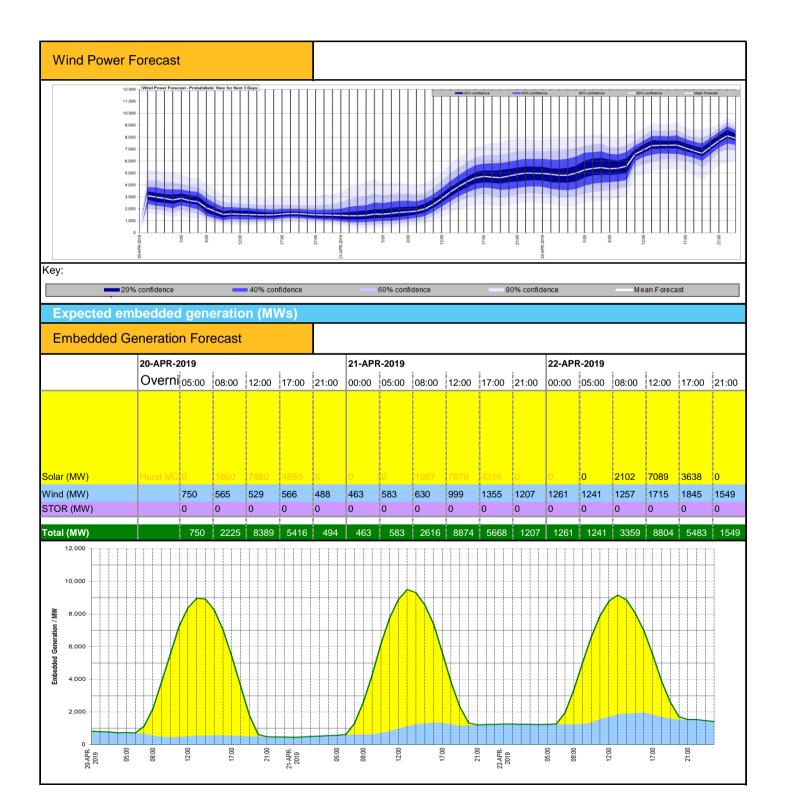

| Weather                          | Source                  | Commentary                                                               |
|----------------------------------|-------------------------|--------------------------------------------------------------------------|
| 21/04/2019                       | Met Office              | Today:                                                                   |
| (Summary)                        | SEPA                    |                                                                          |
| (Cummary)                        |                         | Easter Day will be very warm for many, with plenty of sunshine, albeit   |
|                                  | Natural Resources Wales | Easter Day will be very warm for many, with pienty of substitute, abelt  |
|                                  |                         | hazy for some in the north and west. It will be cloudier, cooler and     |
|                                  |                         | windier in the far northwest though, with rain over north and northwest  |
|                                  |                         | Scotland.                                                                |
|                                  |                         |                                                                          |
|                                  |                         | Tonight:                                                                 |
|                                  |                         | A fine evening for most, with rain clearing the far northwest of         |
|                                  |                         | Scotland. Most areas clear and dry overnight, with some mist and fog     |
|                                  |                         | patches forming. Chilly for many.                                        |
|                                  |                         | patorios forming: of mary.                                               |
|                                  |                         |                                                                          |
| General Weather Concerns         | Met Office Weather      | Weather Warnings:                                                        |
| e.g. wind, rain, snow, flooding, | <u>SEPA</u>             |                                                                          |
| GB Weather Warnings              | Natural Resources Wales | There are no Met Office Weather Warnings in force anywhere in the United |
| OD Weather Warnings              | Natural Resources wales | Kingdom.                                                                 |
|                                  |                         | 5                                                                        |
|                                  |                         |                                                                          |
|                                  |                         |                                                                          |
|                                  |                         |                                                                          |
|                                  |                         |                                                                          |
|                                  |                         |                                                                          |
|                                  |                         |                                                                          |
|                                  |                         |                                                                          |
|                                  |                         |                                                                          |
|                                  |                         |                                                                          |
|                                  |                         |                                                                          |
|                                  |                         |                                                                          |
|                                  |                         |                                                                          |
|                                  |                         |                                                                          |
|                                  |                         |                                                                          |
|                                  |                         |                                                                          |
|                                  |                         |                                                                          |
|                                  |                         |                                                                          |
|                                  |                         |                                                                          |
|                                  |                         |                                                                          |
|                                  |                         |                                                                          |
|                                  |                         |                                                                          |
|                                  |                         |                                                                          |
|                                  |                         |                                                                          |
|                                  |                         |                                                                          |
|                                  |                         |                                                                          |
|                                  |                         |                                                                          |
|                                  |                         |                                                                          |
|                                  |                         |                                                                          |
|                                  |                         |                                                                          |
|                                  |                         |                                                                          |
|                                  |                         |                                                                          |
|                                  |                         |                                                                          |
|                                  |                         |                                                                          |
|                                  |                         |                                                                          |
|                                  |                         | L                                                                        |
|                                  |                         | Flood Warnings:                                                          |
|                                  |                         | There are no flood warnings currently.                                   |
|                                  |                         |                                                                          |
|                                  |                         |                                                                          |
|                                  |                         |                                                                          |
|                                  |                         |                                                                          |
|                                  |                         |                                                                          |
|                                  |                         |                                                                          |
|                                  |                         |                                                                          |
|                                  |                         |                                                                          |
|                                  |                         |                                                                          |
|                                  |                         |                                                                          |
|                                  |                         |                                                                          |
|                                  |                         |                                                                          |
|                                  |                         |                                                                          |