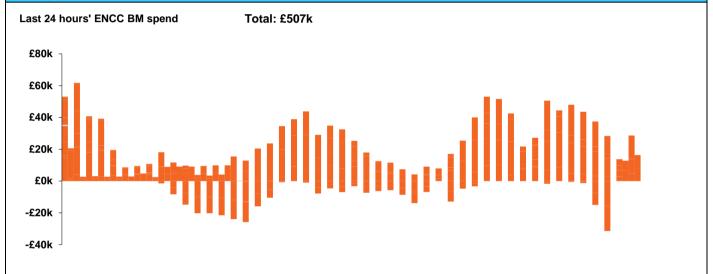

## **Balancing Costs**

| Yesterday's Market Summary |                         |
|----------------------------|-------------------------|
| Cash out price (Max)       | £64.90/MWh (SP38,39,42) |
| Cash Out Price (Min)       | £30.10/MWh (SP15,16)    |
| Peak Demand Yesterday      | 29,121 MW               |