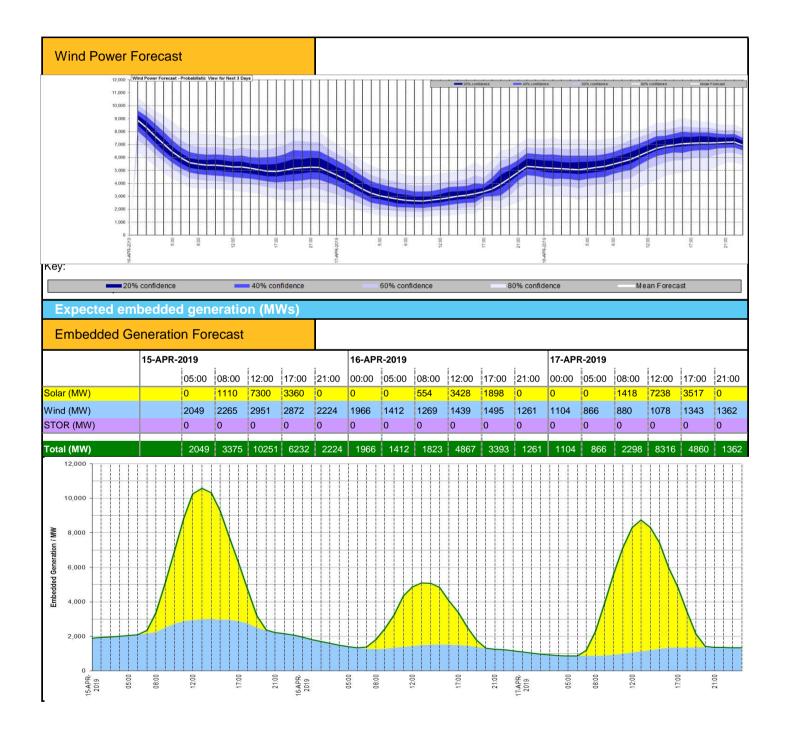

| Weather                                                 | Source                          | Commentary                                                                                                                                                                                                                                                |
|---------------------------------------------------------|---------------------------------|-----------------------------------------------------------------------------------------------------------------------------------------------------------------------------------------------------------------------------------------------------------|
| Latest forecast                                         | Met Office                      | Today:                                                                                                                                                                                                                                                    |
| (Summary)                                               | <u>SEPA</u>                     | -                                                                                                                                                                                                                                                         |
| (Commery)                                               | Natural Resources Wales         | It will be mostly cloudy, with some brightness in the east. Early rain in<br>Northern Ireland, southwest England and western Scotland will spread<br>a little further eastwards, and become patchier. Breezy in the north,<br>and chilly under the cloud. |
|                                                         |                                 | <b>Tonight:</b><br>Rain over western, southern and central areas will ease. Staying cloudy, with some low cloud, mist and fog patches in southern, western and central parts. Chilly, with light winds.                                                   |
| General Weather Concerns                                | Met Office Weather              | Weather Warnings:                                                                                                                                                                                                                                         |
| e.g. wind, rain, snow, flooding,<br>GB Weather Warnings | SEPA<br>Natural Resources Wales | There are no Met Office Weather Warnings in force anywhere in the United Kingdom.                                                                                                                                                                         |
|                                                         |                                 |                                                                                                                                                                                                                                                           |
|                                                         |                                 |                                                                                                                                                                                                                                                           |
|                                                         |                                 |                                                                                                                                                                                                                                                           |
|                                                         |                                 |                                                                                                                                                                                                                                                           |
|                                                         |                                 |                                                                                                                                                                                                                                                           |
|                                                         |                                 |                                                                                                                                                                                                                                                           |
|                                                         |                                 | Flood Warnings:<br>There are no flood warnings currently.                                                                                                                                                                                                 |
|                                                         |                                 |                                                                                                                                                                                                                                                           |
|                                                         |                                 |                                                                                                                                                                                                                                                           |
|                                                         |                                 |                                                                                                                                                                                                                                                           |