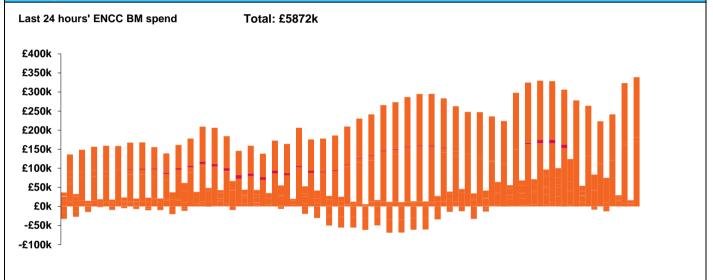

## **Balancing Costs**

| Yesterday's Market Summary |                    |
|----------------------------|--------------------|
| Cash out price (Max)       | £59.00/MWh (SP 41) |
| Cash Out Price (Min)       | £18.00/MWh (SP 8)  |
| Peak Demand Yesterday      | 34,622 MW          |