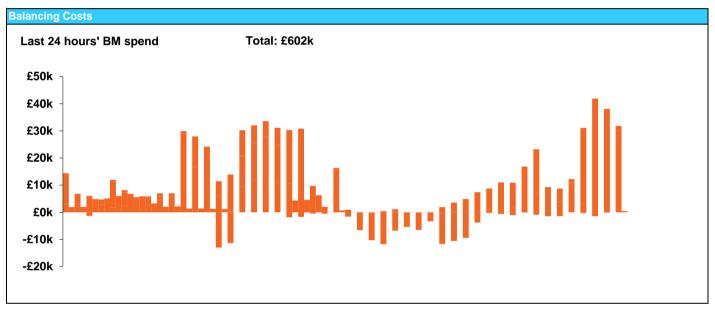

--------------------------------------|--|----------------|--|
| General Status                                           |  | Voltage        |  |
| Demand                                                   |  | System Inertia |  |
| System Margins                                           |  | Weather        |  |
| Generation                                               |  | Transmission   |  |
| Active Constraints                                       |  |                |  |

| Today's Minimum De-Rated Margin | 10253MW (SP 41) |        |
|---------------------------------|-----------------|--------|
| System Warnings                 | None            |        |
| Current BMU Largest Loss Risk   | Generation      | 1260MW |
| Current Bivio Largest Loss Kisk | Demand          | 560MW  |



| Yesterday's Market Summary |                    |
|----------------------------|--------------------|
| Cash out price (Max)       | £90.00/MWh (SP 24) |
| Cash Out Price (Min)       | £32.50/MWh (SP 32) |
| Peak Demand Yesterday      | 37769MW            |



| Interconnectors Net Transfer Capacity (MWs) |        |        |                      |
|---------------------------------------------|--------|--------|----------------------|
| Today                                       | Import | Export |                      |
| Netherlands (BritNed)                       | 1000   | 1030   | Fully available      |
| France (IFA)                                | 1000   | 1000   | Bipole 2 Outage      |
| Belgium (Nemo)                              | 0      | 0      | Planned outage       |
|