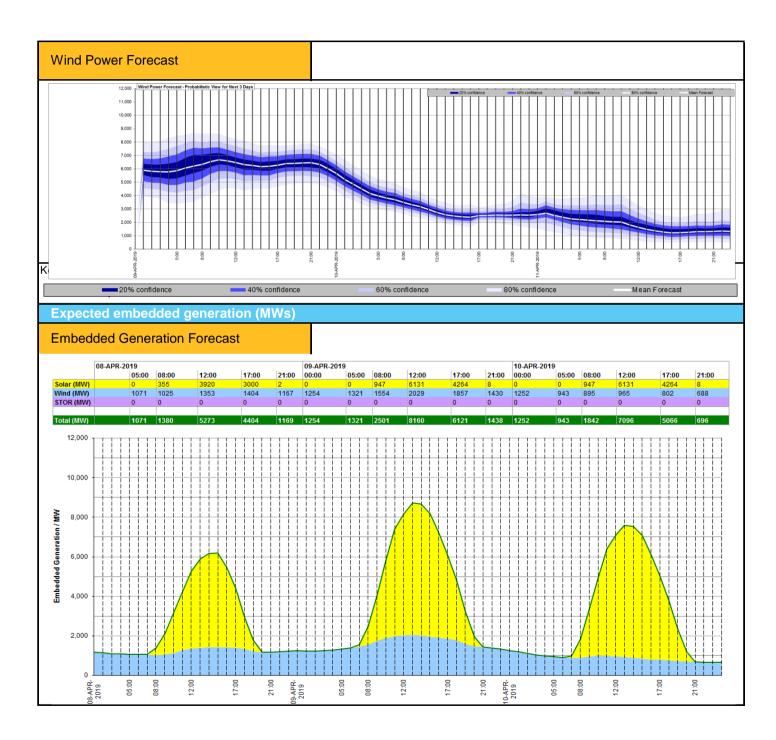

n)       | £32.50/MWh (SP 32) |
| Peak Demand Yesterday      | 37769MW            |



| Interconnectors Net Transfer Capacity (MWs) |        |        |                      |
|---------------------------------------------|--------|--------|----------------------|
| Today                                       | Import | Export |                      |
| Netherlands (BritNed)                       | 1000   | 1030   | Fully available      |
| France (IFA)                                | 1000   | 1000   | Bipole 2 Outage      |
| Belgium (Nemo)                              | 0      | 0      | Planned outage       |
| Ireland (EWIC)                              | 500    | 530    | Fully Available      |
| Northern Ireland (MOYLE)                    | 395    | 500    | Partially available. |



| Weather                                                 | Source                                  | Commentary                                                                                                                                                                                                                         |
|---------------------------------------------------------|-----------------------------------------|------------------------------------------------------------------------------------------------------------------------------------------------------------------------------------------------------------------------------------|
| Latest forecast<br>(Summary)                            | Met Office SEPA Natural Resources Wales | Today: Mainly cloudy with rain acr