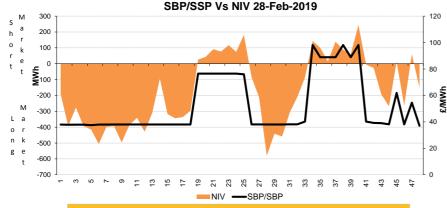

## Commentary

The market was comfortably long through the overnight and lunchtime demand troughs, tightening up around the morning pick up and darkness peak. 200MW of STOR was utilised for the darkness peak. Additional response was held through the morning and afternoon for frequency performance risk.

Trades were done on BM units to manage ROCOF levels overnight and to manage Voltage levels in the North West. All other requirements were met by the market.