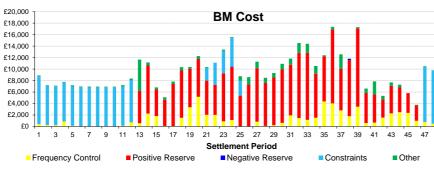

Date: 28/02/2019 **Daily Balancing Costs** BSUoS Charge Estimate: £1.18/MWh Total Outurn: £1.48m £0.18m BM Cost (Indicative) AS Cost (Estimate) 1.30m £20,000 **BM Cost** £18,000 £16,000 £14,000 £12.000 £10,000 £8.000 £6.000 £4,000

## Commentary

The market was comfortably long through the overnight and lunchtime demand troughs, tightening up around the morning pick up and darkness peak. 200MW of STOR was utilised for the darkness peak. Additional response was held through the morning and afternoon for frequency performance risk.

Trades were done on BM units to manage ROCOF levels overnight and to manage Voltage levels in the North West. All other requirements were met by the market.