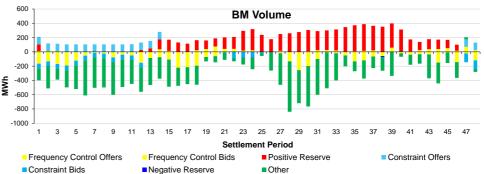

## Commentary

The market was comfortably long through the overnight and lunchtime demand troughs, tightening up around the morning pick up and darkness peak. 200MW of STOR was utilised for the darkness peak. Additional response was held through the morning and afternoon for frequency performance risk.

Trades were done on BM units to manage ROCOF levels overnight and to manage Voltage levels in the North West. All other requirements were met by the market.