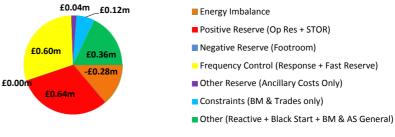

Date: 28/02/2019 **Daily Balancing Costs** BSUoS Charge Estimate: £1.18/MWh Total Outurn: £1.48m £0.18m BM Cost (Indicative) AS Cost (Estimate) 1.30m £20,000 **BM Cost** £18,000 £16,000 £14,000 £12.000 £10,000 £8.000 £6.000 £4,000