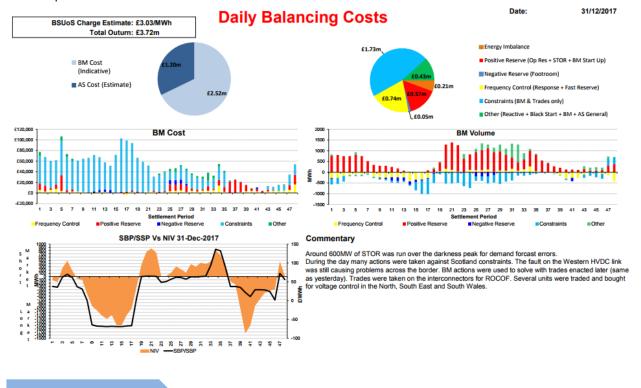

We are pleased to be able to report that this data is now being made available on a daily basis and an example of the data in this report is shown below.