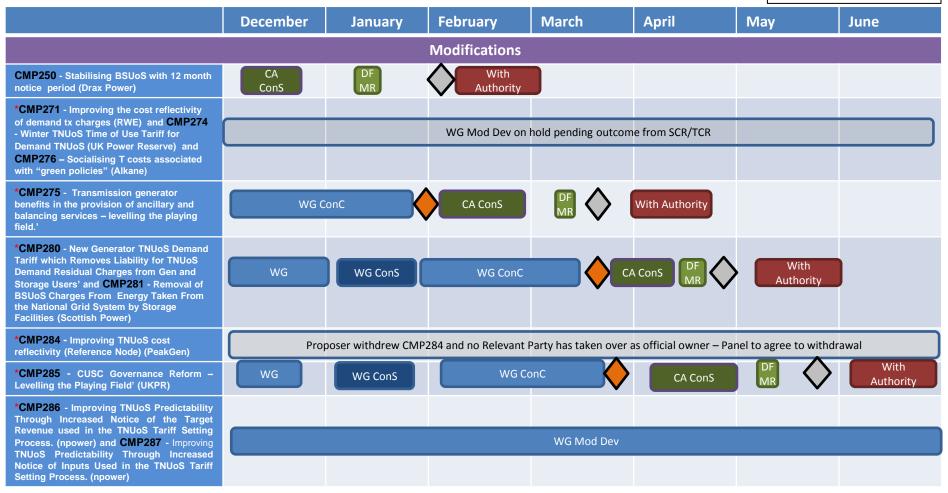

## **CUSC Modifications**

With Authority, awaiting decision – please refer to the following link for further information; https://www.ofgem.gov.uk/system/files/docs/2017/04/indicative\_decision\_dates\_for\_modification\_with\_ ofgem.pdf

Plan on a Page and other CUSC Panel related material can be accessed using the following link: https://www.nationalgrid.com/uk/electricity/codes/connection-and-use-system-code?meetingdocs CMP251 - Remove error margin cap on TNUoS compliance with EU (British Gas)

WG - Workgroup ConS – Consultation WG ConC – Workgroup Conclusion CA – Code Administrator Consultation DRMR – Draft Final Modification Report \* Timetable at risk/to be confirmed by Panel