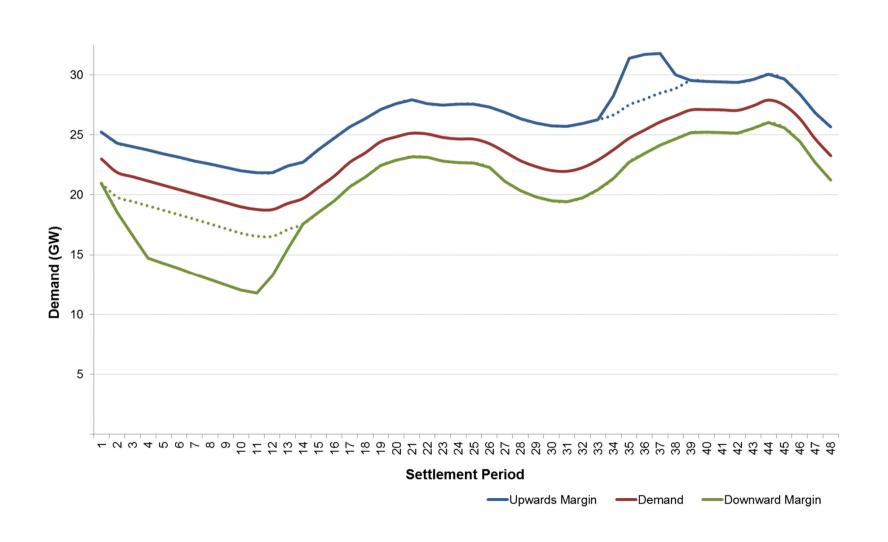

#### **Sunday 22 May 2016: Overview of conditions**

#### **Sunday 29 May 2016: Overview of conditions**