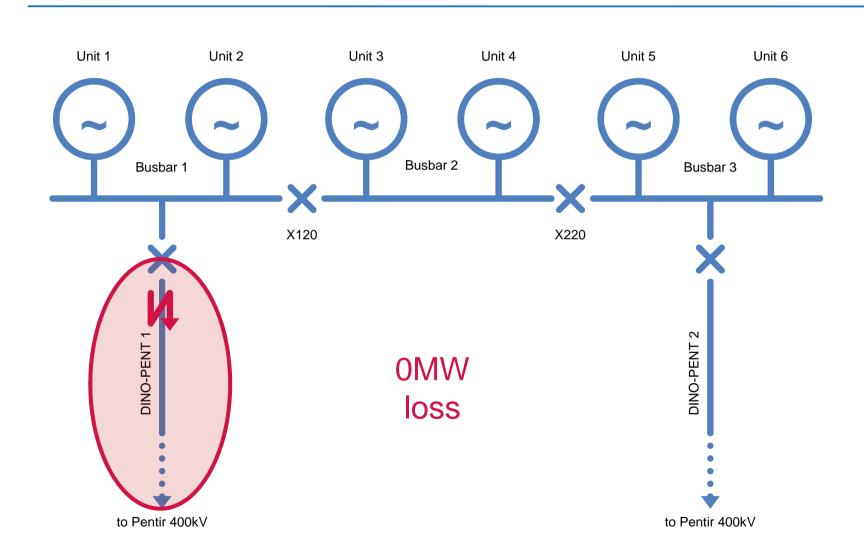

# **System Operation: "Anatomy of a Day"**

#### **Sunday 22 May 2016: Overview of conditions**



#### **Sunday 29 May 2016: Overview of conditions**















# System Operation: "Between a *RoCoF* and a hard place"

## **Examples of large credible losses**









#### **DINO-PENT:** where is it?



#### **DINO-PENT:** where is it?



#### **DINO-PENT: "Electric Mountain"**





































## **DINO-PENT:** why the bigger deal now?



### **DINO-PENT:** why the bigger deal now?



### **DINO-PENT:** why the bigger deal now?



"So What?"









### Where are we heading?



### "So What?" are we doing now











## "So What?" will be doing in future









Please provide feedback via www.sli.do #C021



box.futureofbalancingservices@nationalgrid.com