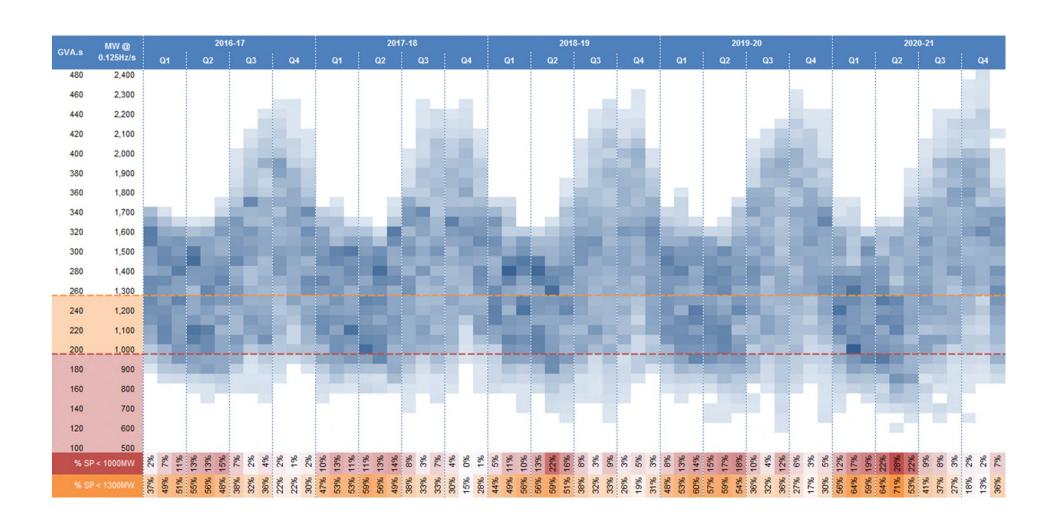

## **DINO-PENT:** why the bigger deal now?

### **DINO-PENT:** why the bigger deal now?

### **DINO-PENT:** why the bigger deal now?

"So What?"