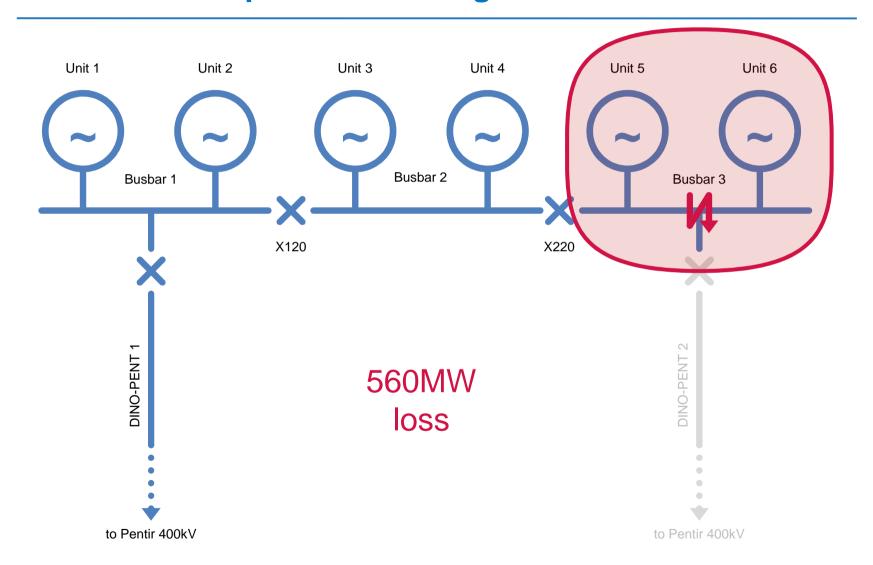

## **DINO-PENT:** why the bigger deal now?

### **DINO-PENT:** why the bigger deal now?

### **DINO-PENT:** why the bigger deal now?

"So What?"