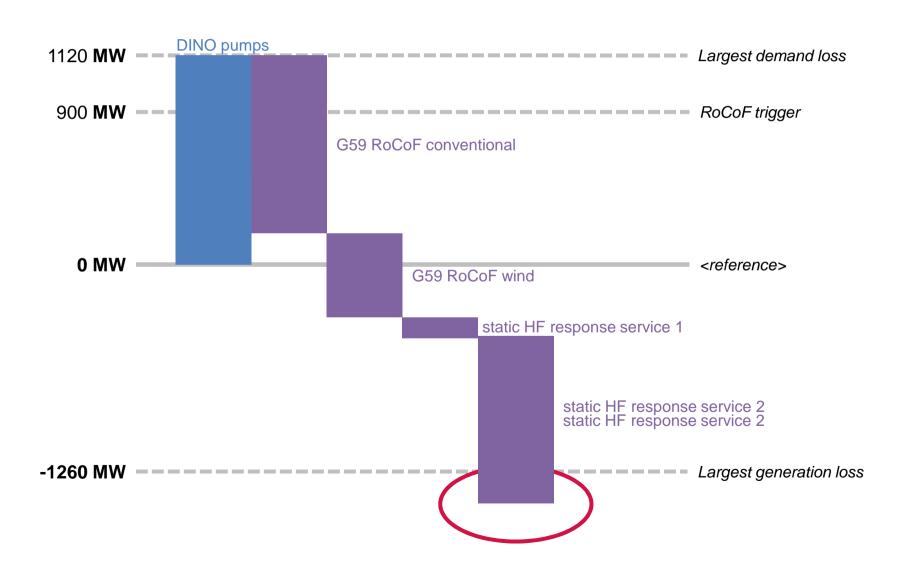

## **DINO-PENT:** why the bigger deal now?

### **DINO-PENT:** why the bigger deal now?

### **DINO-PENT:** why the bigger deal now?

"So What?"