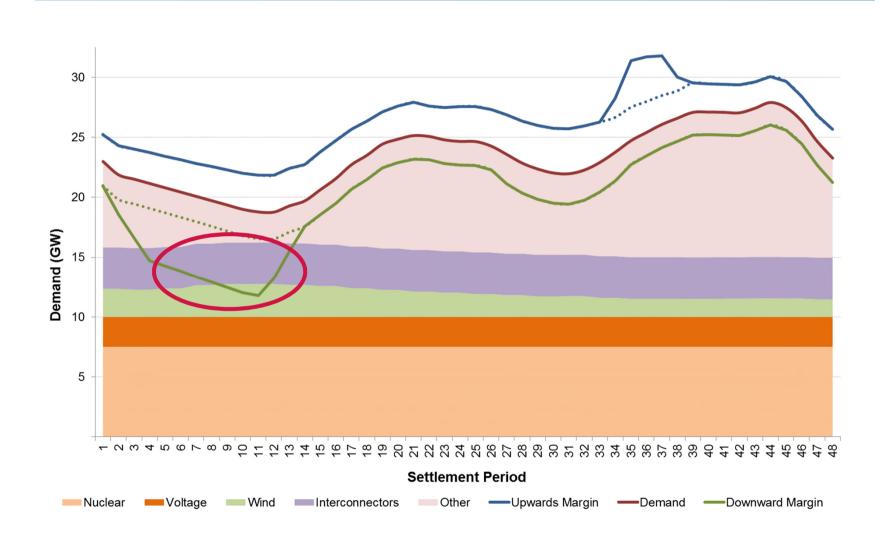

#### **Sunday 22 May 2016: Overview of conditions**

#### **Sunday 29 May 2016: Overview of conditions**