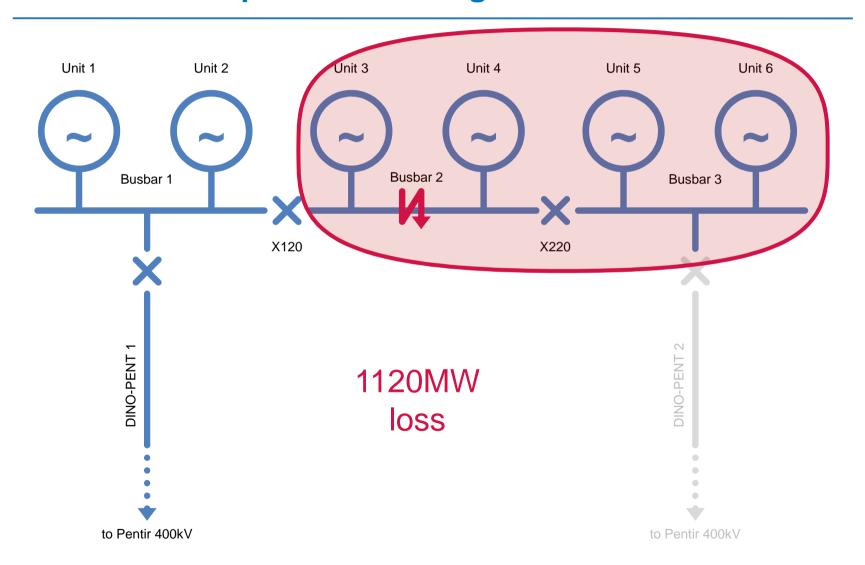

## **DINO-PENT:** why the bigger deal now?

### **DINO-PENT:** why the bigger deal now?

### **DINO-PENT:** why the bigger deal now?

"So What?"