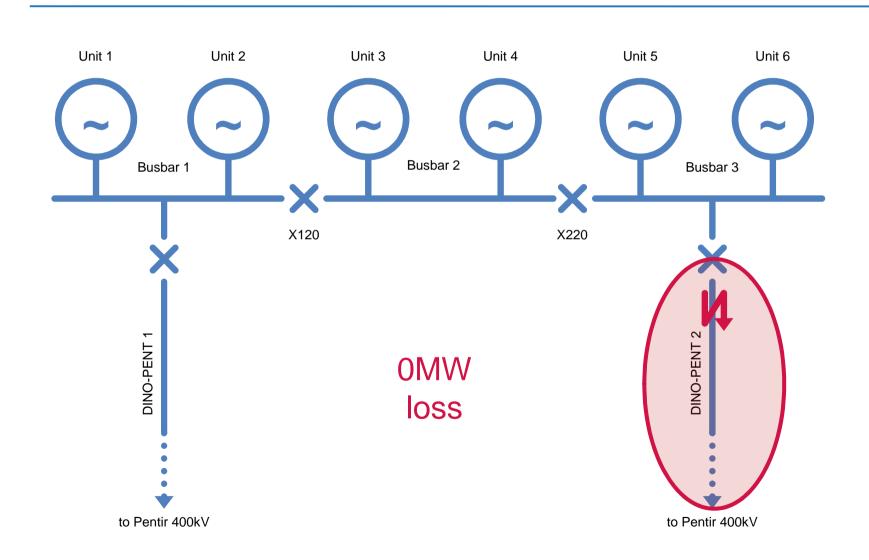

# **System Operation: "Anatomy of a Day"**

#### **Sunday 22 May 2016: Overview of conditions**



#### **Sunday 29 May 2016: Overview of conditions**















# System Operation: "Between a *RoCoF* and a hard place"

## **Examples of large credible losses**









#### **DINO-PENT:** where is it?



#### **DINO-PENT:** where is it?



#### **DINO-PENT: "Electric Mountain"**





































## **DINO-PENT:** why the bigger deal now?



### **DINO-PENT:** why the bigger deal now?



### **DINO-PENT:** why the bigger deal now?



"So What?"









### Where are we heading?



### "So What?" are we doing now











## "So What?" will be doing in future









Please provide feedback via www.sli.do #C021



box.futureofbalancingservices@nationalgrid.com