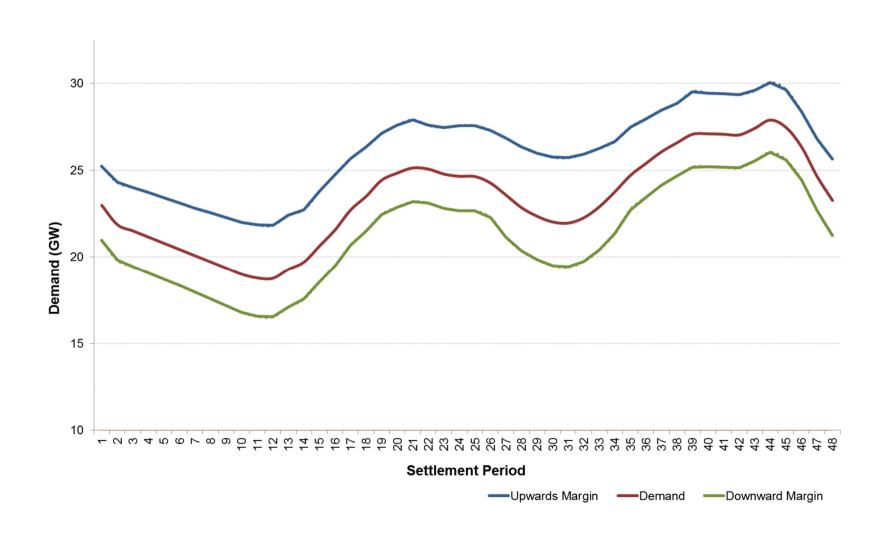

#### **Sunday 22 May 2016: Overview of conditions**

#### **Sunday 29 May 2016: Overview of conditions**