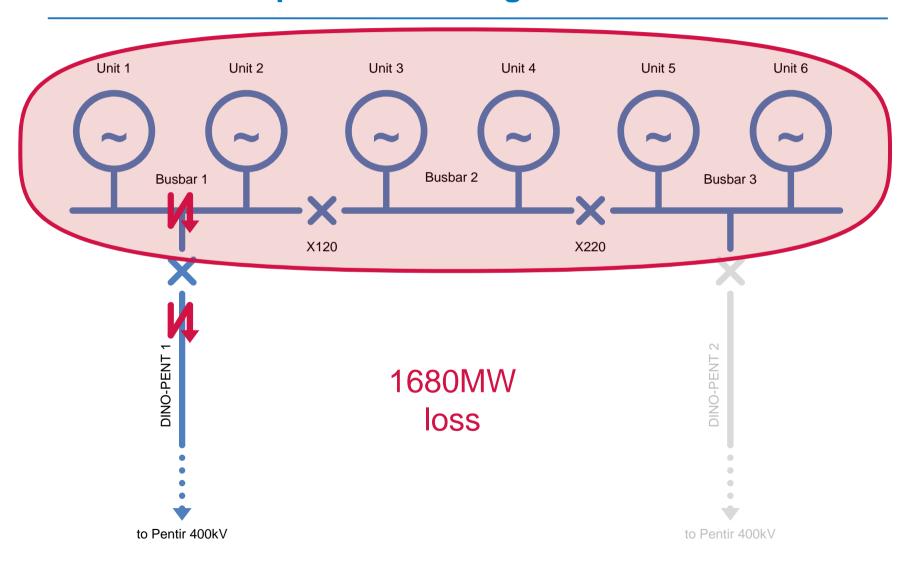

## **DINO-PENT:** why the bigger deal now?

### **DINO-PENT:** why the bigger deal now?

### **DINO-PENT:** why the bigger deal now?

"So What?"