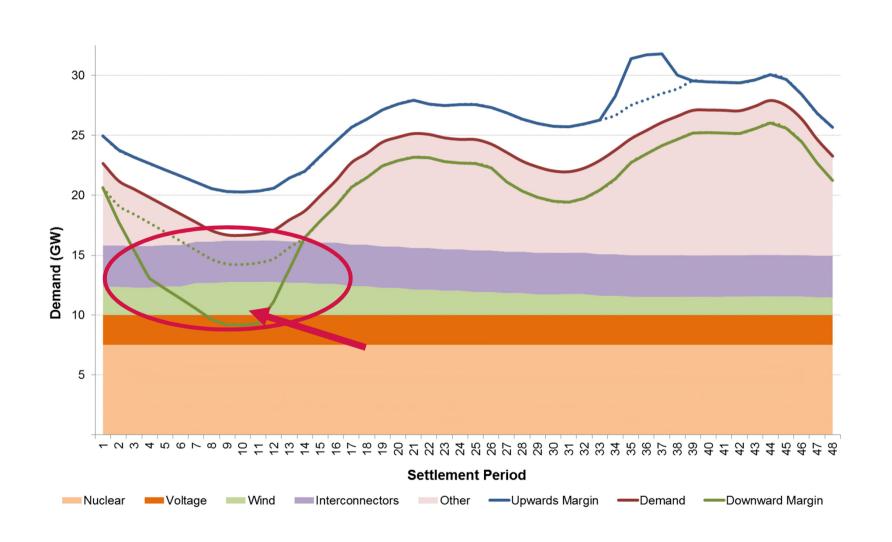

#### **Sunday 22 May 2016: Overview of conditions**

#### **Sunday 29 May 2016: Overview of conditions**