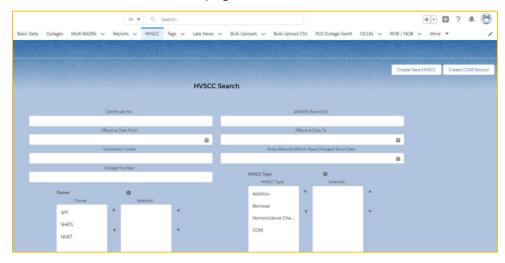

## COM Record

COM records are used to provide a link between HVSCC Records and Scheme Stages in OLTA (DIgSILENT network model). To create a COM Record:

1. Click on **Create COM Record** top right:

- Select Owner or Other Asset Owner
- 3. Complete Nature of Change field
- 4. Search for an **HVSCC** to associate to this COM record
- 5. Complete **Effective Date** and **Order**: