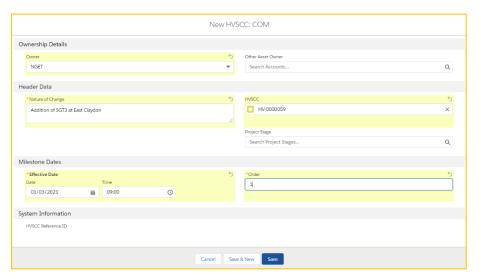

## COM Record

COM records are used to provide a link between HVSCC Records and Scheme Stages in OLTA (DIgSILENT network model). To create a COM Record:

1. Click on **Create COM Record** top right:

- Select Owner or Other Asset Owner
- 3. Complete Nature of Change field
- 4. Search for an **HVSCC** to associate to this COM record
- 5. Complete **Effective Date** and **Order**:

## eNAMS HVSCC Create COM Record Quick Reference Guide | Feb 2021

6. Click Save; the COM record is created:

By linking an HVSCC to this COM record, if the Effective Date of that HVSCC is updated, that Effective Date will be reflected and aligned in the associated COM record too.